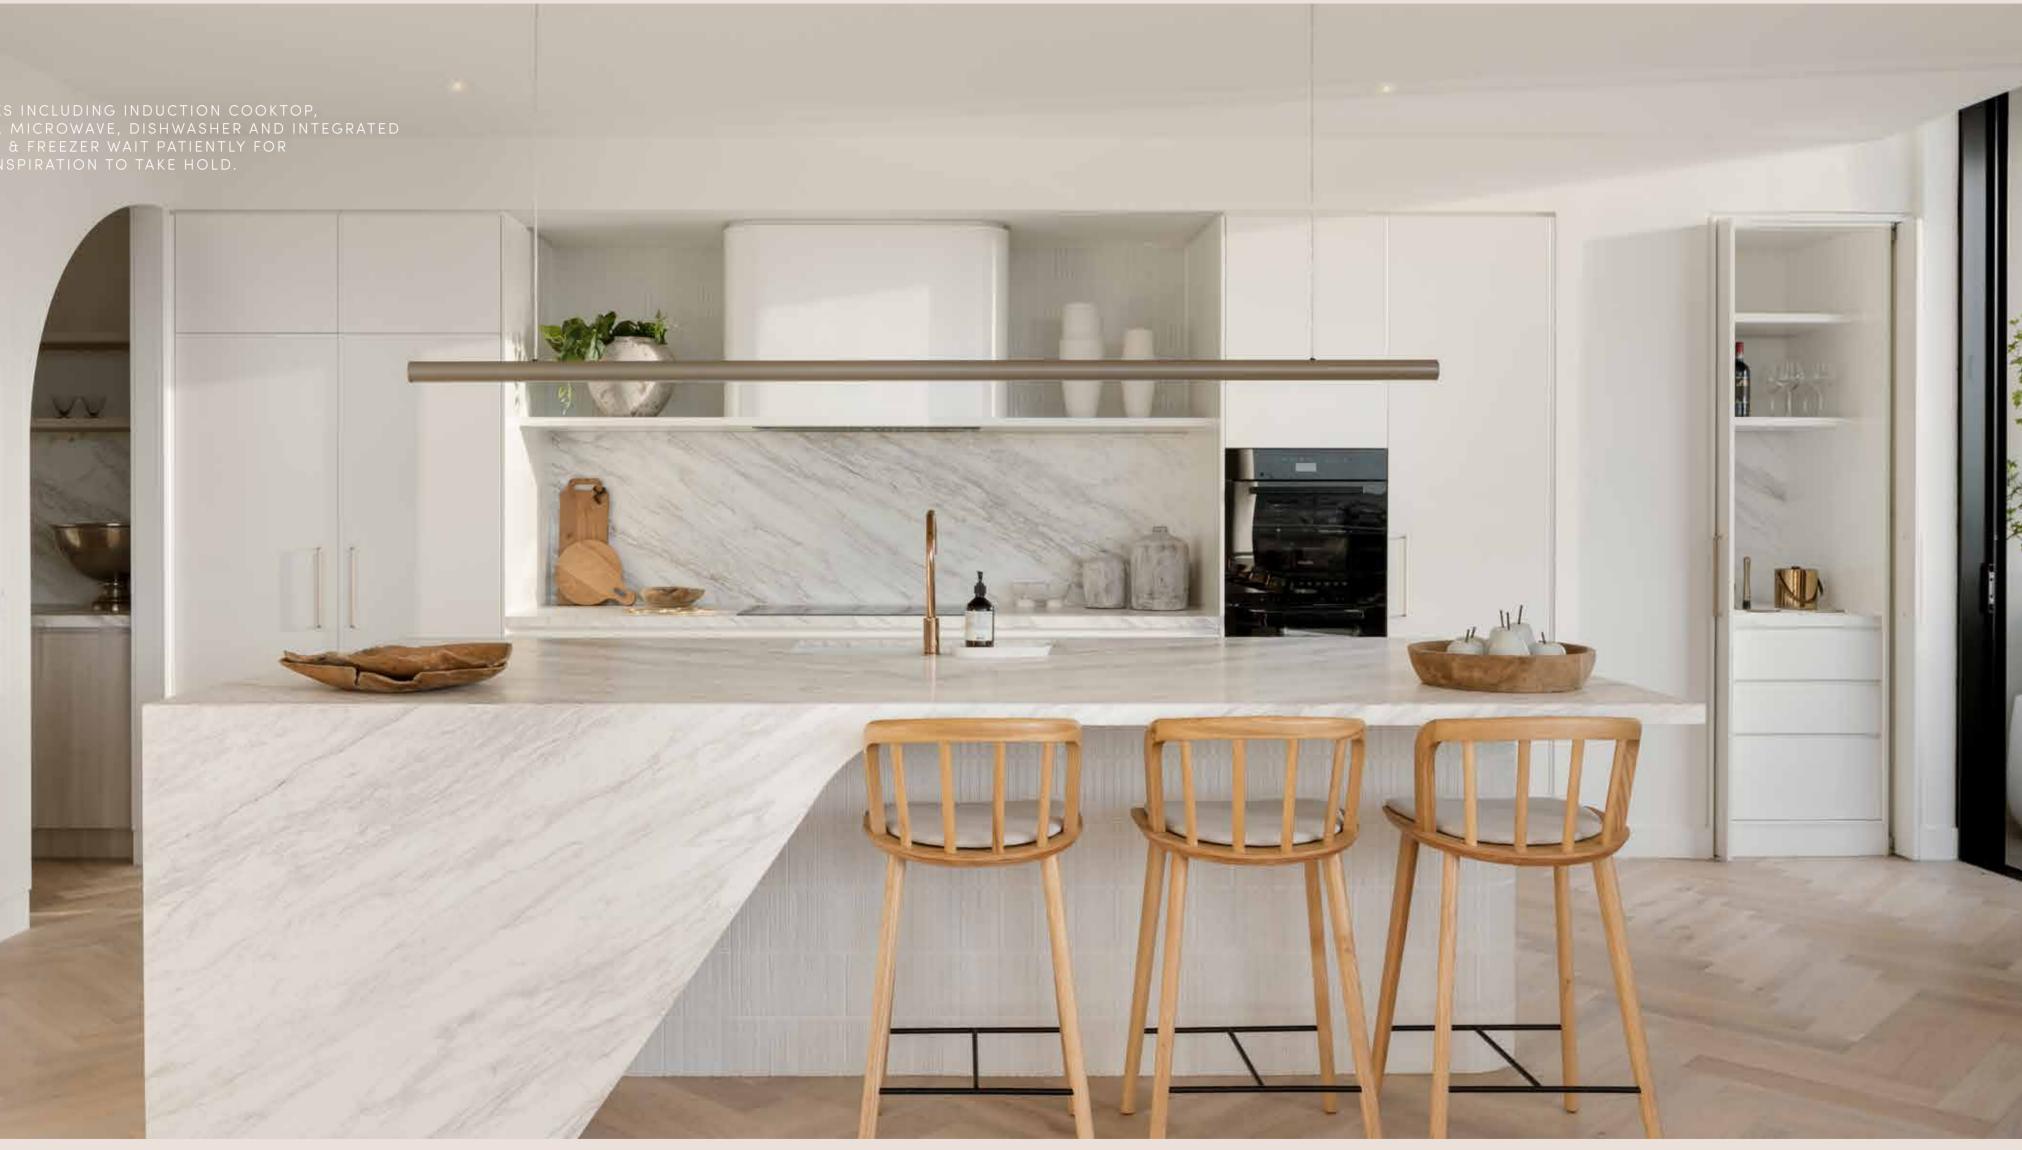

#### **PENTHOUSE FOUR - SPECIFICATIONS**

| KITCHEN                                  |                                                                                                                                                                               |
|------------------------------------------|-------------------------------------------------------------------------------------------------------------------------------------------------------------------------------|
| Sink                                     | Double Sink                                                                                                                                                                   |
| Mixer                                    | Single Lever Mixer                                                                                                                                                            |
| Cooktop                                  | Miele Induction Cooktop 900mm Nominal                                                                                                                                         |
| Oven                                     | Miele Pyrolytic Oven 600mm                                                                                                                                                    |
| Rangehood                                | Miele Rangehood 900mm Nominal                                                                                                                                                 |
| Dishwasher                               | Miele Fully-Integrated Dishwasher                                                                                                                                             |
| Microwave & Steam Oven                   | Miele Integrated Microwave & Steam Oven                                                                                                                                       |
| Refrigerator                             | Liebherr Integrated Fridge and Freezer (Side by Side)                                                                                                                         |
| Splashback                               | Natural Stone                                                                                                                                                                 |
| Benchtop                                 | Natural Stone                                                                                                                                                                 |
| Tile                                     | Feature Wall Ceramic Tile                                                                                                                                                     |
|                                          | 2 Pac Finish (Kitchen) / Laminate (Butler's Pantry)                                                                                                                           |
| Joinery<br>Floor                         | Herringbone Engineered Oak Timber Floor                                                                                                                                       |
|                                          |                                                                                                                                                                               |
| Lighting<br>BATHROOM & LAUNDRY           | Feature Pendant Light / Selected Downlights                                                                                                                                   |
|                                          | Commis Paris (Parkager / Francisco) / Cart 1 Co. 177 1 (To. 1.)                                                                                                               |
| Basin<br>Basin Minur                     | Ceramic Basin (Bathroom / Ensuites) / Stainless Steel Trough (Laundry)                                                                                                        |
| Basin Mixer                              | Mixer                                                                                                                                                                         |
| Vanity                                   | Laminate (Master Ensuite only)                                                                                                                                                |
| Toilet Suite                             | Toilet Suite with Soft Close Seat                                                                                                                                             |
| Shower Tapware                           | Single Lever Mixer, Rain Shower & Hand Shower (Master Ensuite)<br>Single Lever Mixer & Hand Shower (Secondary Ensuites)                                                       |
| Shower Screen                            | Semi-Frameless Glass (Secondary Ensuites)                                                                                                                                     |
| Mirror                                   | Mirror & Shaving Cabinet                                                                                                                                                      |
| Accessories                              | Towel Rail, Hand Towel Holder, Toilet Roll Holder                                                                                                                             |
| Floor & Wall Tile                        | Selected Porcelain Tile / Feature Wall Ceramic Tile (Master Ensuite)                                                                                                          |
| Bath                                     | Selected Freestanding Bath (Master Ensuite only)                                                                                                                              |
| Lighting                                 | Selected Downlights                                                                                                                                                           |
| LIVING AREAS & BEDROOMS                  |                                                                                                                                                                               |
| Flooring                                 | Herringbone Engineered Oak Timber Floor (Living, Kitchen & Master Bedroom)<br>Carpet (Secondary Bedrooms)                                                                     |
| Walls / Ceilings                         | Select Paint Finish to Plasterboard / Feature Wall French Wash (Master Bedroom only)                                                                                          |
| Skirtings & Architraves                  | Select Paint Finish to Skirtings and Architraves                                                                                                                              |
| Cornices                                 | Square Set                                                                                                                                                                    |
| Entry & Internal Doors                   | Flush Panel Door with Selected Door Furniture                                                                                                                                 |
| Lighting                                 | Selected Downlights                                                                                                                                                           |
| Joinery                                  | 2 Pac Finish, Natural Stone Shelf (Entertainment Unit)                                                                                                                        |
| Wardrobes to Bedrooms                    | Robes with Hanging Rail & Shelves (Laminate Finish) and Glass Doors, Vanity with<br>Natural Stone Benchtop (Master Bedroom only)<br>Sliding Mirror Doors (All Other Bedrooms) |
| Bed Head                                 | Half Round Timber Panelling, Prefinished Board (Master Suite only)                                                                                                            |
| Window Furnishings                       | Sheer Curtains (Living & Bedrooms), Block-out Blinds (Bedrooms)                                                                                                               |
| GENERAL                                  |                                                                                                                                                                               |
| Windows                                  | Aluminium Frame, Sliding Doors to Terraces                                                                                                                                    |
| Walls / Ceilings                         | Select Paint Finish to Plasterboard                                                                                                                                           |
| Courtyards / Terraces                    | Selected Tile                                                                                                                                                                 |
| Security                                 | Video / Audio Intercom                                                                                                                                                        |
| Laundry                                  | Provision for Washing Machine and Dryer                                                                                                                                       |
| Heating & Cooling                        | Zoned Ducted Air Conditioning throughout (Condensers on Roof)                                                                                                                 |
| Telephone / High speed Internet / Pay TV | One Point to Living Room & Master Bedroom                                                                                                                                     |
| Barbecue                                 | Built-In Gas Barbecue                                                                                                                                                         |
| Entry                                    | Timber Wall Cladding, Laminate Joinery, Natural Stone Benchtop, Mirror                                                                                                        |
|                                          | And the success, Lammace joinery, Matural Stone Denemop, Willow                                                                                                               |