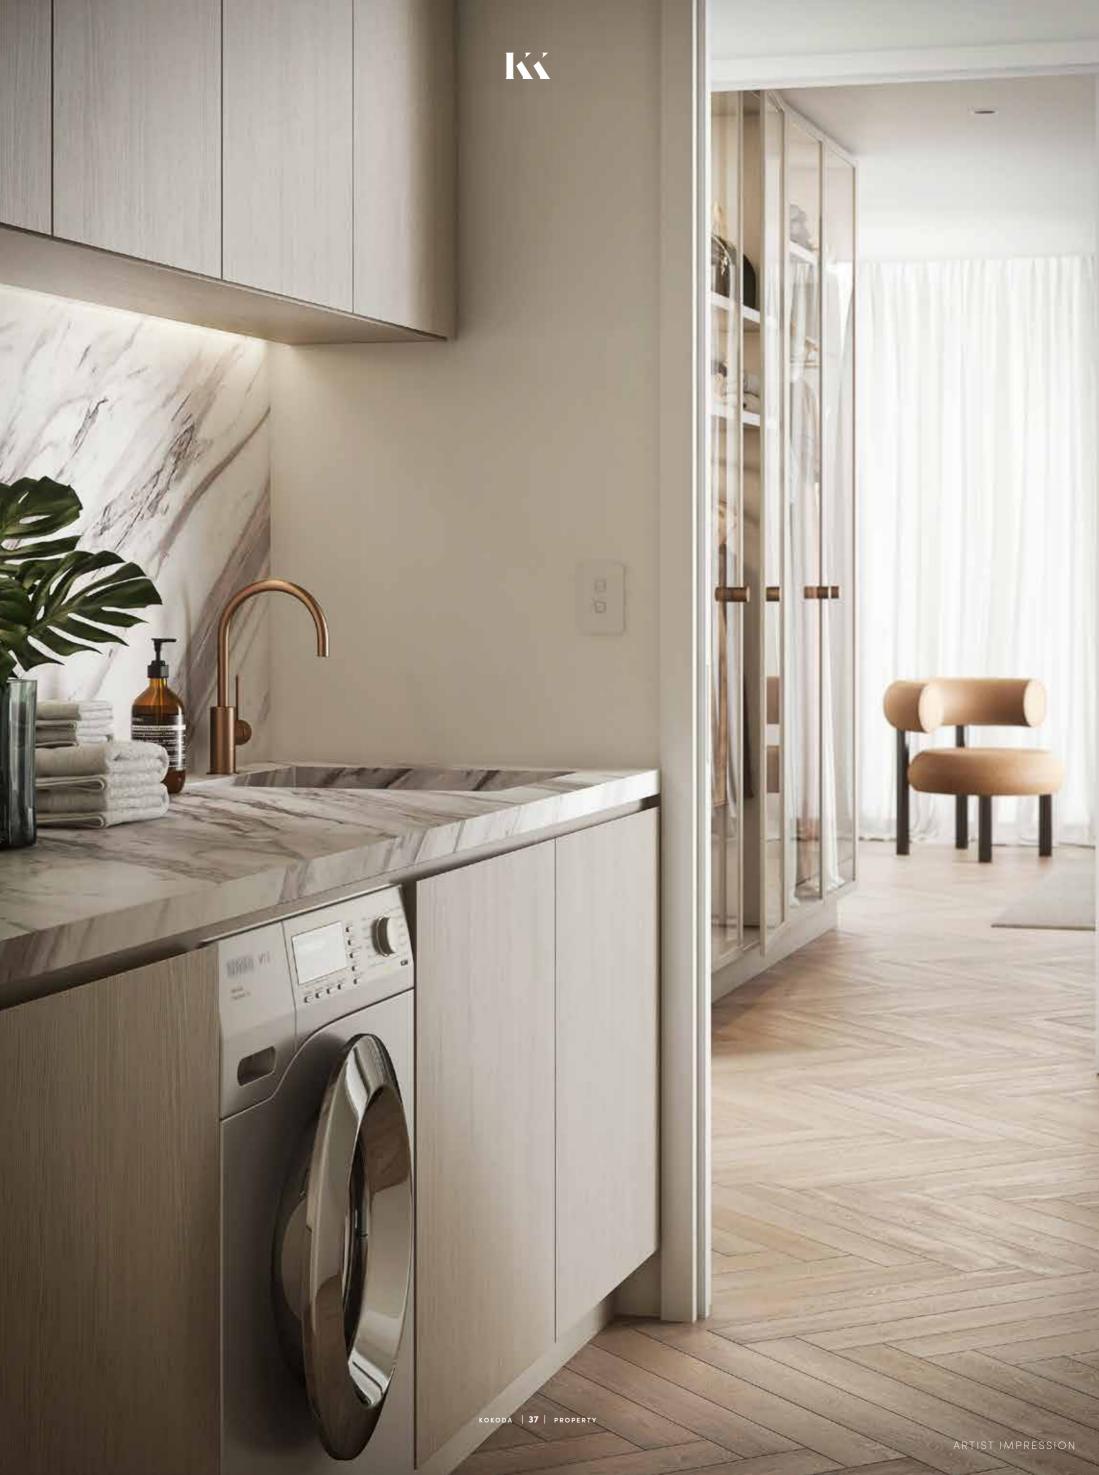

#### **PENTHOUSE FOUR - SPECIFICATIONS**

| KITCHEN                                  |                                                                                                                                                                               |
|------------------------------------------|-------------------------------------------------------------------------------------------------------------------------------------------------------------------------------|
| Sink                                     | Double Sink                                                                                                                                                                   |
| Mixer                                    | Single Lever Mixer                                                                                                                                                            |
| Cooktop                                  | Miele Induction Cooktop 900mm Nominal                                                                                                                                         |
| Oven                                     | Miele Pyrolytic Oven 600mm                                                                                                                                                    |
| Rangehood                                | Miele Rangehood 900mm Nominal                                                                                                                                                 |
| Dishwasher                               | Miele Fully-Integrated Dishwasher                                                                                                                                             |
| Microwave & Steam Oven                   | Miele Integrated Microwave & Steam Oven                                                                                                                                       |
| Refrigerator                             | Liebherr Integrated Fridge and Freezer (Side by Side)                                                                                                                         |
| Splashback                               | Natural Stone                                                                                                                                                                 |
| Benchtop                                 | Natural Stone                                                                                                                                                                 |
| Tile                                     | Feature Wall Ceramic Tile                                                                                                                                                     |
|                                          | 2 Pac Finish (Kitchen) / Laminate (Butler's Pantry)                                                                                                                           |
| Joinery<br>Floor                         | Herringbone Engineered Oak Timber Floor                                                                                                                                       |
|                                          |                                                                                                                                                                               |
| Lighting<br>BATHROOM & LAUNDRY           | Feature Pendant Light / Selected Downlights                                                                                                                                   |
|                                          | Commis Paris (Parkager / Francisco) / Cart 1 Co. 177 1 (To. 1.)                                                                                                               |
| Basin<br>Basin Minur                     | Ceramic Basin (Bathroom / Ensuites) / Stainless Steel Trough (Laundry)                                                                                                        |
| Basin Mixer                              | Mixer                                                                                                                                                                         |
| Vanity                                   | Laminate (Master Ensuite only)                                                                                                                                                |
| Toilet Suite                             | Toilet Suite with Soft Close Seat                                                                                                                                             |
| Shower Tapware                           | Single Lever Mixer, Rain Shower & Hand Shower (Master Ensuite)<br>Single Lever Mixer & Hand Shower (Secondary Ensuites)                                                       |
| Shower Screen                            | Semi-Frameless Glass (Secondary Ensuites)                                                                                                                                     |
| Mirror                                   | Mirror & Shaving Cabinet                                                                                                                                                      |
| Accessories                              | Towel Rail, Hand Towel Holder, Toilet Roll Holder                                                                                                                             |
| Floor & Wall Tile                        | Selected Porcelain Tile / Feature Wall Ceramic Tile (Master Ensuite)                                                                                                          |
| Bath                                     | Selected Freestanding Bath (Master Ensuite only)                                                                                                                              |
| Lighting                                 | Selected Downlights                                                                                                                                                           |
| LIVING AREAS & BEDROOMS                  |                                                                                                                                                                               |
| Flooring                                 | Herringbone Engineered Oak Timber Floor (Living, Kitchen & Master Bedroom)<br>Carpet (Secondary Bedrooms)                                                                     |
| Walls / Ceilings                         | Select Paint Finish to Plasterboard / Feature Wall French Wash (Master Bedroom only)                                                                                          |
| Skirtings & Architraves                  | Select Paint Finish to Skirtings and Architraves                                                                                                                              |
| Cornices                                 | Square Set                                                                                                                                                                    |
| Entry & Internal Doors                   | Flush Panel Door with Selected Door Furniture                                                                                                                                 |
| Lighting                                 | Selected Downlights                                                                                                                                                           |
| Joinery                                  | 2 Pac Finish, Natural Stone Shelf (Entertainment Unit)                                                                                                                        |
| Wardrobes to Bedrooms                    | Robes with Hanging Rail & Shelves (Laminate Finish) and Glass Doors, Vanity with<br>Natural Stone Benchtop (Master Bedroom only)<br>Sliding Mirror Doors (All Other Bedrooms) |
| Bed Head                                 | Half Round Timber Panelling, Prefinished Board (Master Suite only)                                                                                                            |
| Window Furnishings                       | Sheer Curtains (Living & Bedrooms), Block-out Blinds (Bedrooms)                                                                                                               |
| GENERAL                                  |                                                                                                                                                                               |
| Windows                                  | Aluminium Frame, Sliding Doors to Terraces                                                                                                                                    |
| Walls / Ceilings                         | Select Paint Finish to Plasterboard                                                                                                                                           |
| Courtyards / Terraces                    | Selected Tile                                                                                                                                                                 |
| Security                                 | Video / Audio Intercom                                                                                                                                                        |
| Laundry                                  | Provision for Washing Machine and Dryer                                                                                                                                       |
| Heating & Cooling                        | Zoned Ducted Air Conditioning throughout (Condensers on Roof)                                                                                                                 |
| Telephone / High speed Internet / Pay TV | One Point to Living Room & Master Bedroom                                                                                                                                     |
| Barbecue                                 | Built-In Gas Barbecue                                                                                                                                                         |
| Entry                                    | Timber Wall Cladding, Laminate Joinery, Natural Stone Benchtop, Mirror                                                                                                        |
|                                          | And the success, Lammace joinery, Matural Stone Denemop, Willow                                                                                                               |