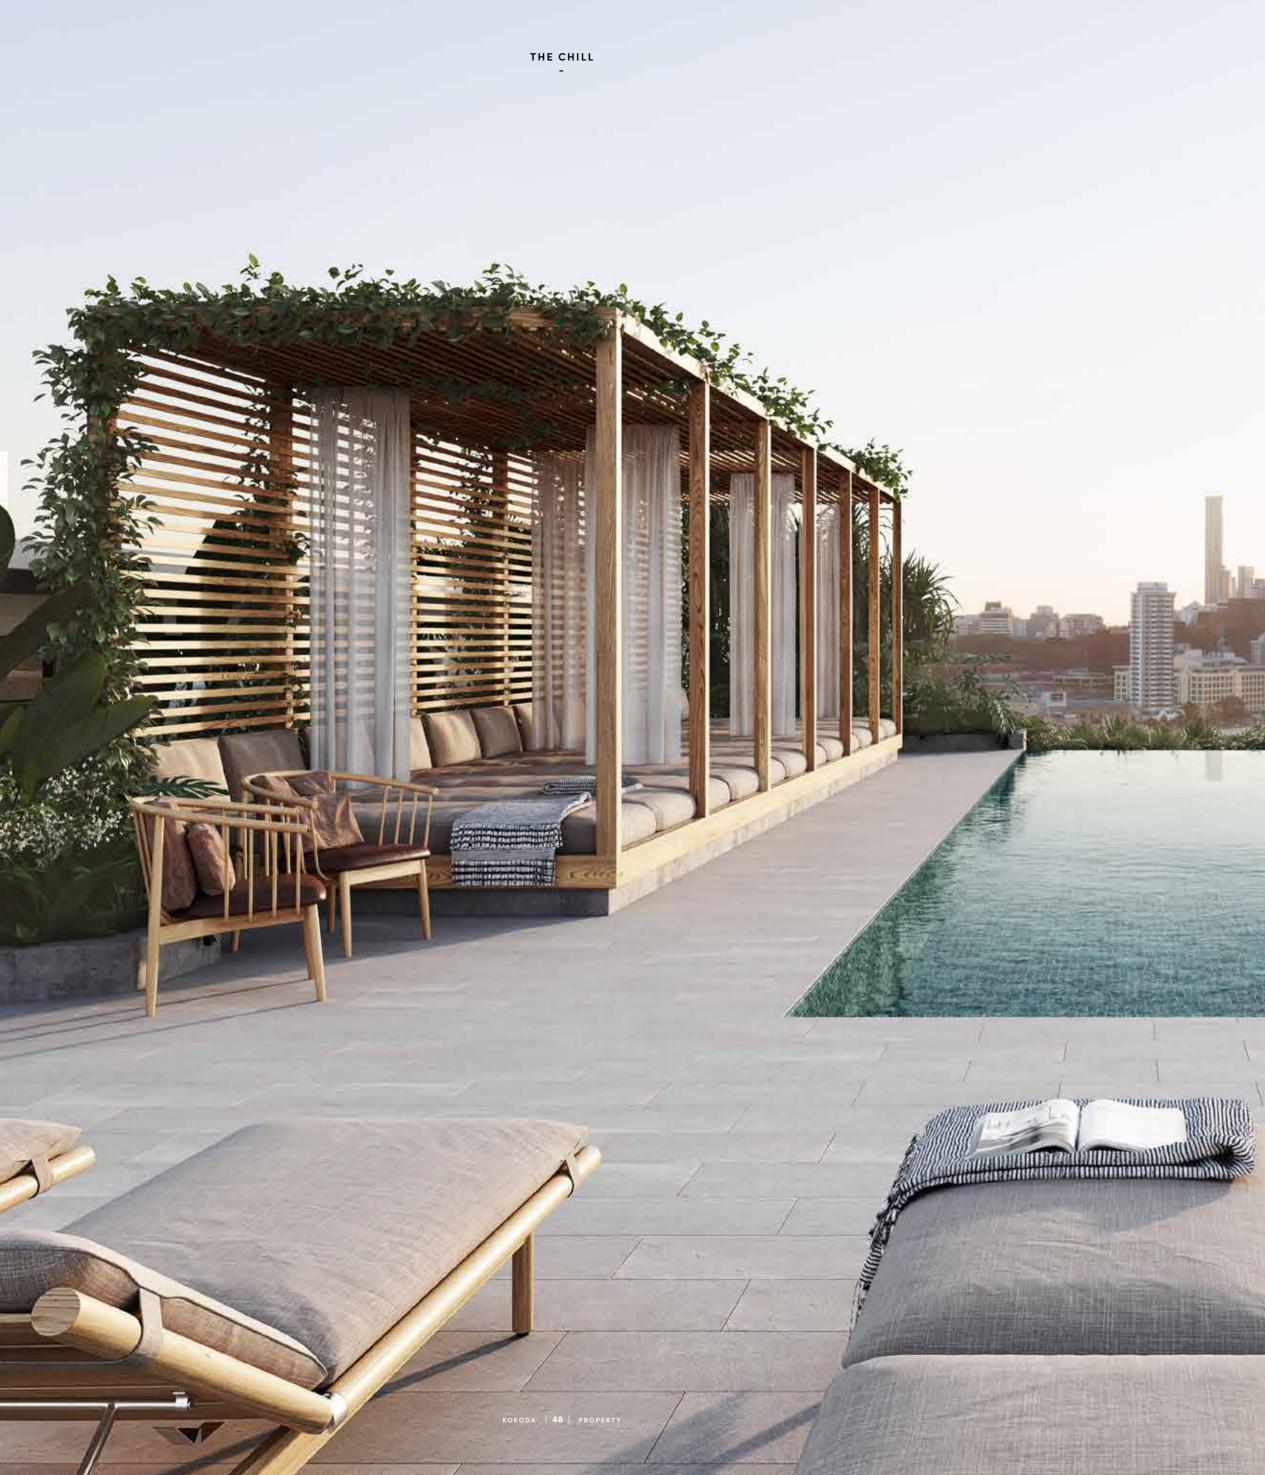

#### ROOFTOP TERRACE (LEVEL 20)

- Outdoor Kitchens with BBQ
  Outdoor Dining Areas
  Infinity Pool & Spa with city views
- 12 Cabana Daybeds
- Outdoor Cinema
- Integrated Seating, Nooks and Sun Loungers
- PergolaPodium Planter with Sub-Tropical Planting Chill Out Zone
- Yoga Area

Kš

THE AMBROSE ROOFTOP IS YOUR GO-TO FOR GOOD TIMES. LOSE YOURSELF IN A BOOK ON THE READING LAWN OR ENJOY A BBQ WITH FRIENDS AS THE SUN GOES DOWN, FOLLOWED BY A TWILIGHT MOVIE AT THE OUTDOOR CINEMA.

e and the