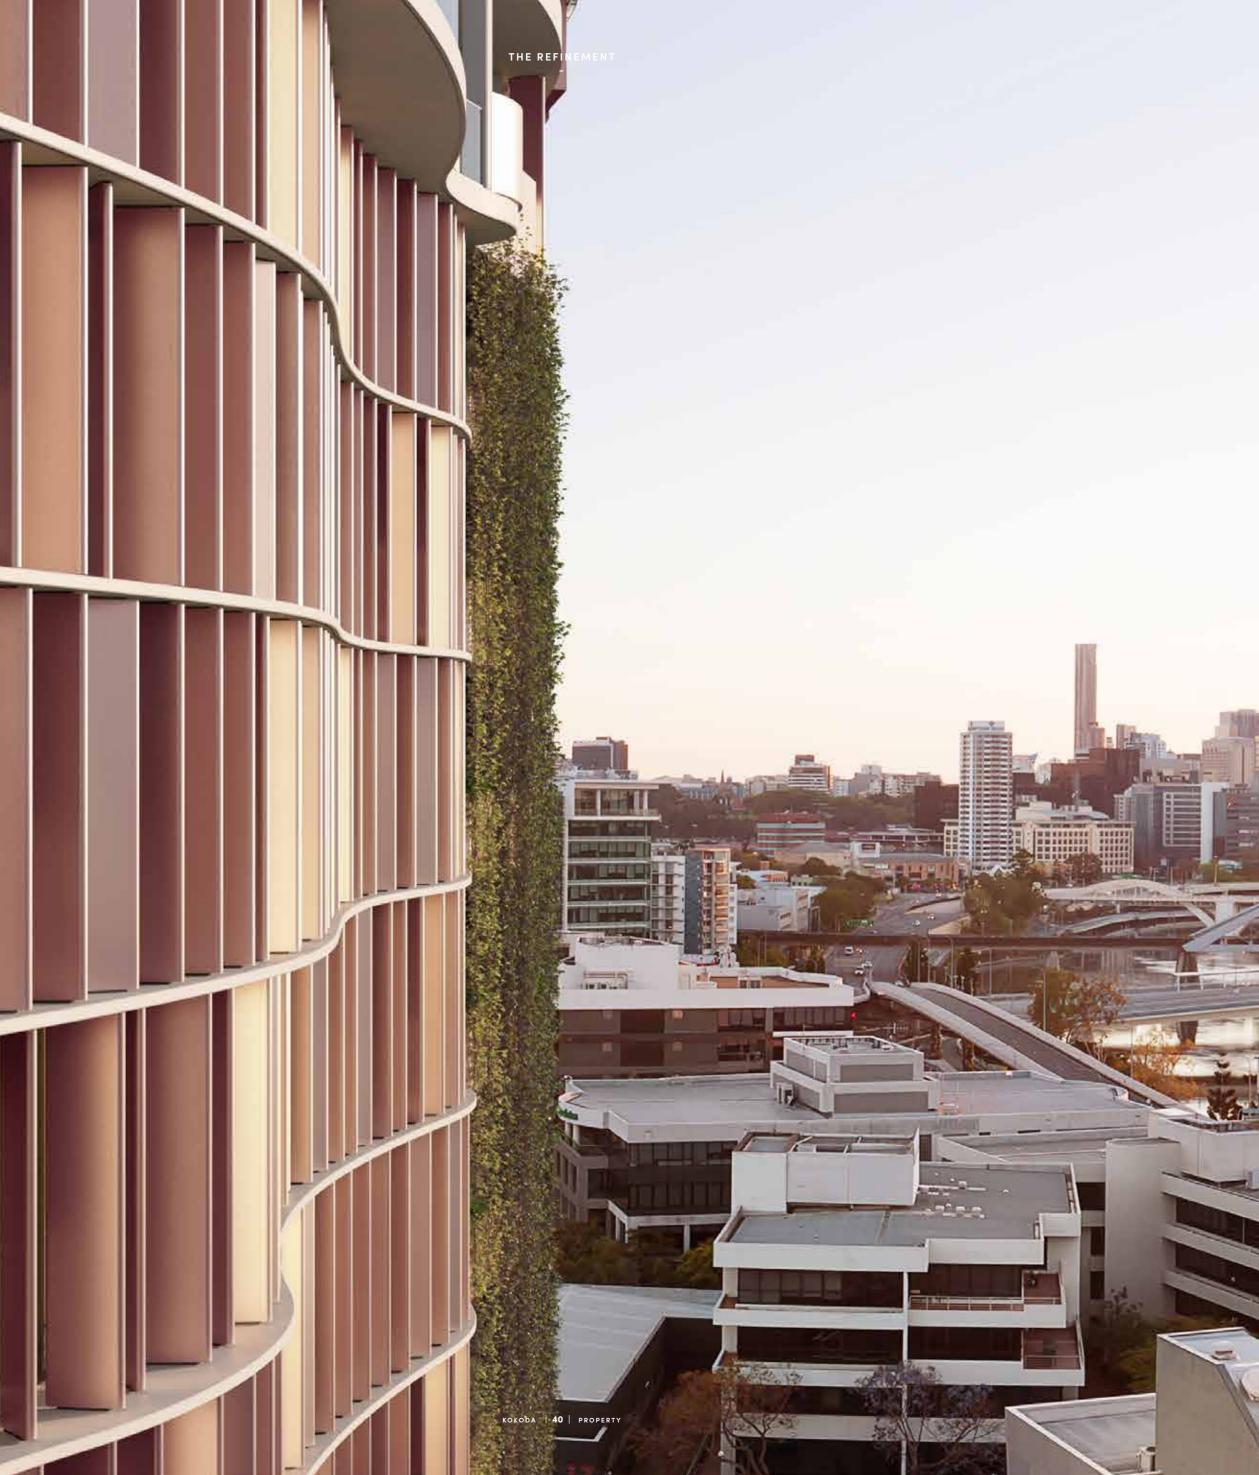

#### THE PENTHOUSE COLLECTION

at the state of

EXUDING CONTEMPORARY SOPHISTICATION, THE PENTHOUSE AT THE AMBROSE HAS FLOOR TO CEILING WINDOWS, PERFECTLY FRAMING THE BREATHTAKING PANORAMIC VIEWS OF BRISBANE'S CITY AND THE RIVER.