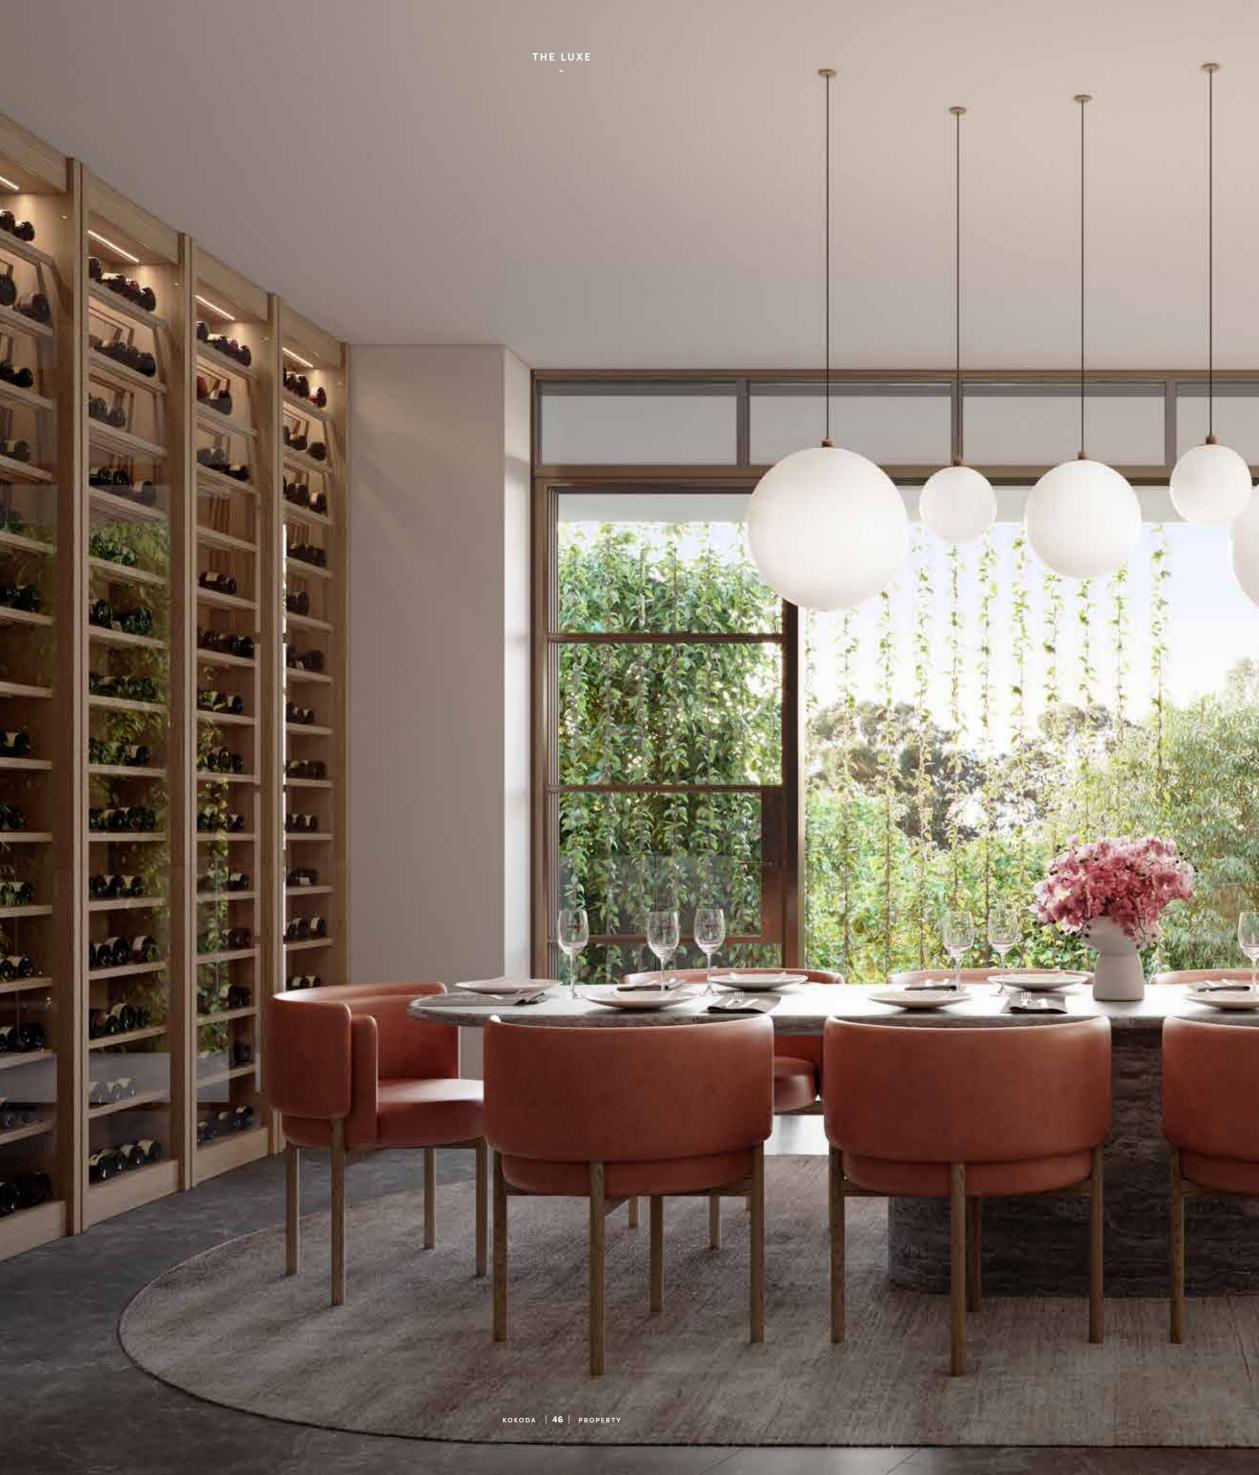

#### RESIDENT AMENITIES (LEVEL 1)

- Private Dining Room
- Chef's Kitchen
- Private LoungeOutdoor Terrace

AN IMPRESSIVE BACKDROP FOR INTIMATE GATHERINGS, THE AMBROSE PRIVATE DINING ROOM IS IMBUED WITH UNDERSTATED ELEGANCE.

K

AS THE INSPIRED CENTREPIECE OF THE AMBROSE ROOFTOP, POOLSIDE PLEASURES BECKON AGAINST A BACKDROP OF SHIMMERING BEAUTY.