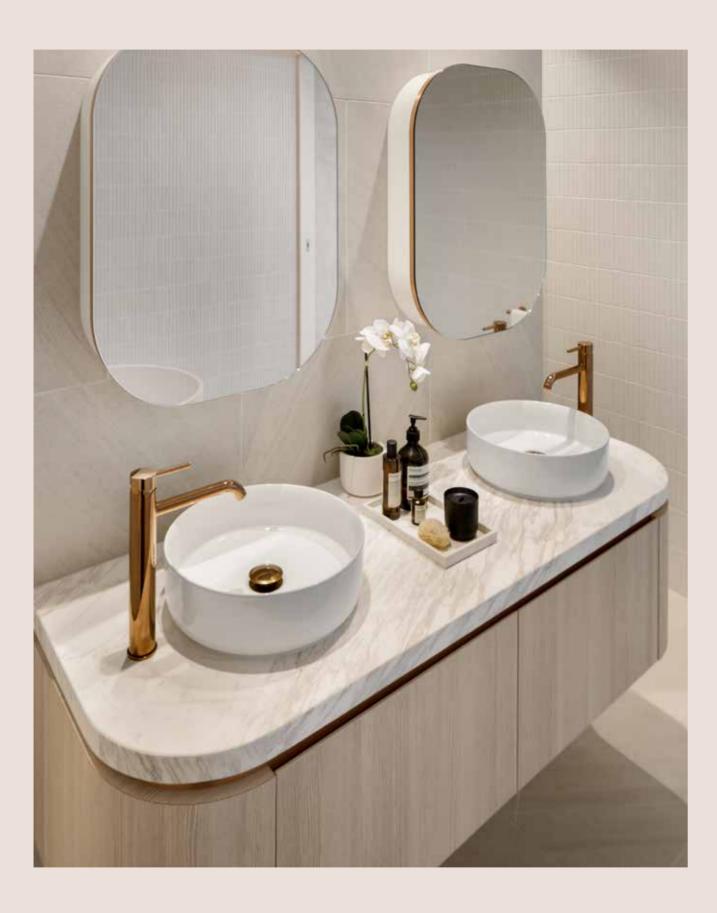

WITH A FEATURE BEDHEAD EXCLUSIVE TO THE PENTHOUSE MASTER SUITE. DRIFT AWAY IN A COCOON OF PEACE & QUIET, BALANCING EFFICIENCY & ELEGANCE.

THE AMBROSE PENTHOUSE BATHROOMS REVEAL FLOOR TO CEILING PORCELAIN TILES FEATURING ROSE GOLD METALLIC ACCENTS.