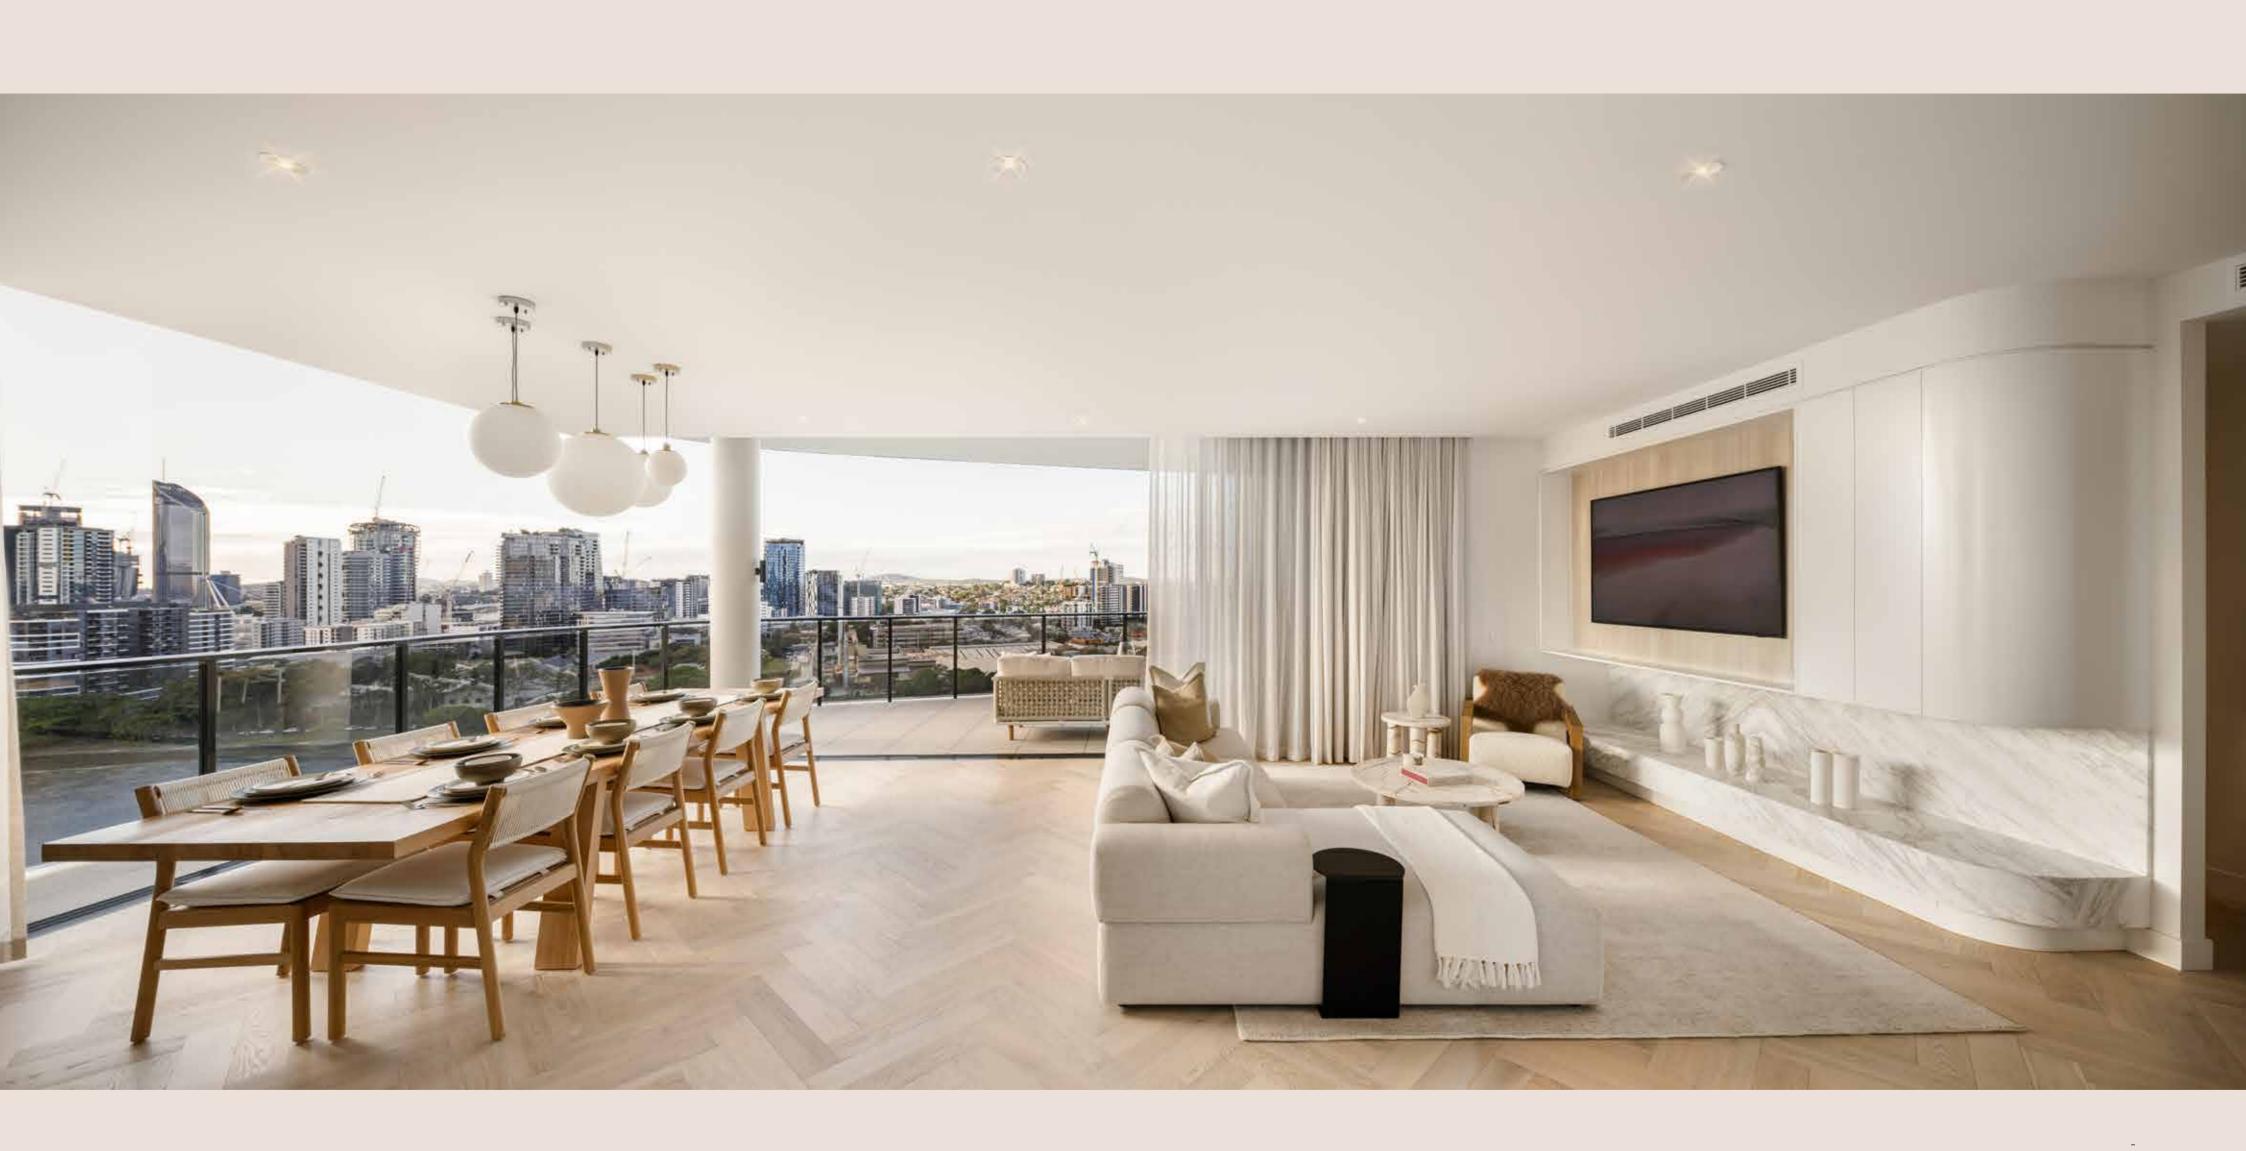

#### THE PENTHOUSE COLLECTION

at the state of

EXUDING CONTEMPORARY SOPHISTICATION, THE PENTHOUSE AT THE AMBROSE HAS FLOOR TO CEILING WINDOWS, PERFECTLY FRAMING THE BREATHTAKING PANORAMIC VIEWS OF BRISBANE'S CITY AND THE RIVER.

EMBRACE EFFORTLESS LIVING WITH CURATED SPACES DESIGNED TO CALM AND BRISBANE'S PANORAMIC BEAUTY TO INSPIRE.

A BUILT-IN BARBECUE MAKES ALFRESCO ENTERTAINING EFFORTLESS. STONE PAVING AND SUB-TROPICAL LANDSCAPING ENHANCE THE LUSCIOUS AMBIENCE.