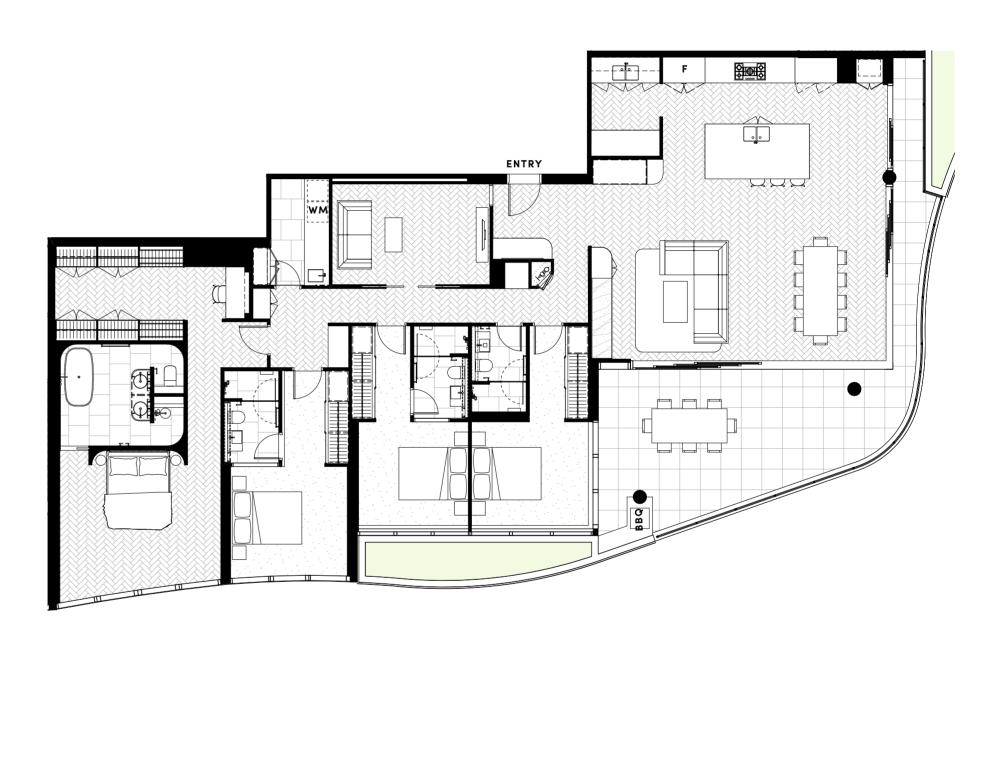

#### PENTHOUSE 1904 | 4 BEDROOM | 4 BATHROOM | 3 CARPARK | 1 MEDIA / STUDY |

This plan is indicative, not to scale and for illustrative purposes only. This representation is intended as a guide only and interested parties should refer to the specific apartment floor plan for further information and dimensions. The final product may differ from that illustrated, including changes to orientation, floor plan and layout. Furniture depicted is provided as a guide only and is not sold pursuant to the contract of sale. To the extent of any inconsistency between this floor plan and the building format plan, the building format plan prevails. These plans are subject to variation as set out in the contract of sale including resulting from design changes, approvals and final survey following completion of construction. Changes, including dimensions, specifications and fittings (including colours), will occur as the development progresses.