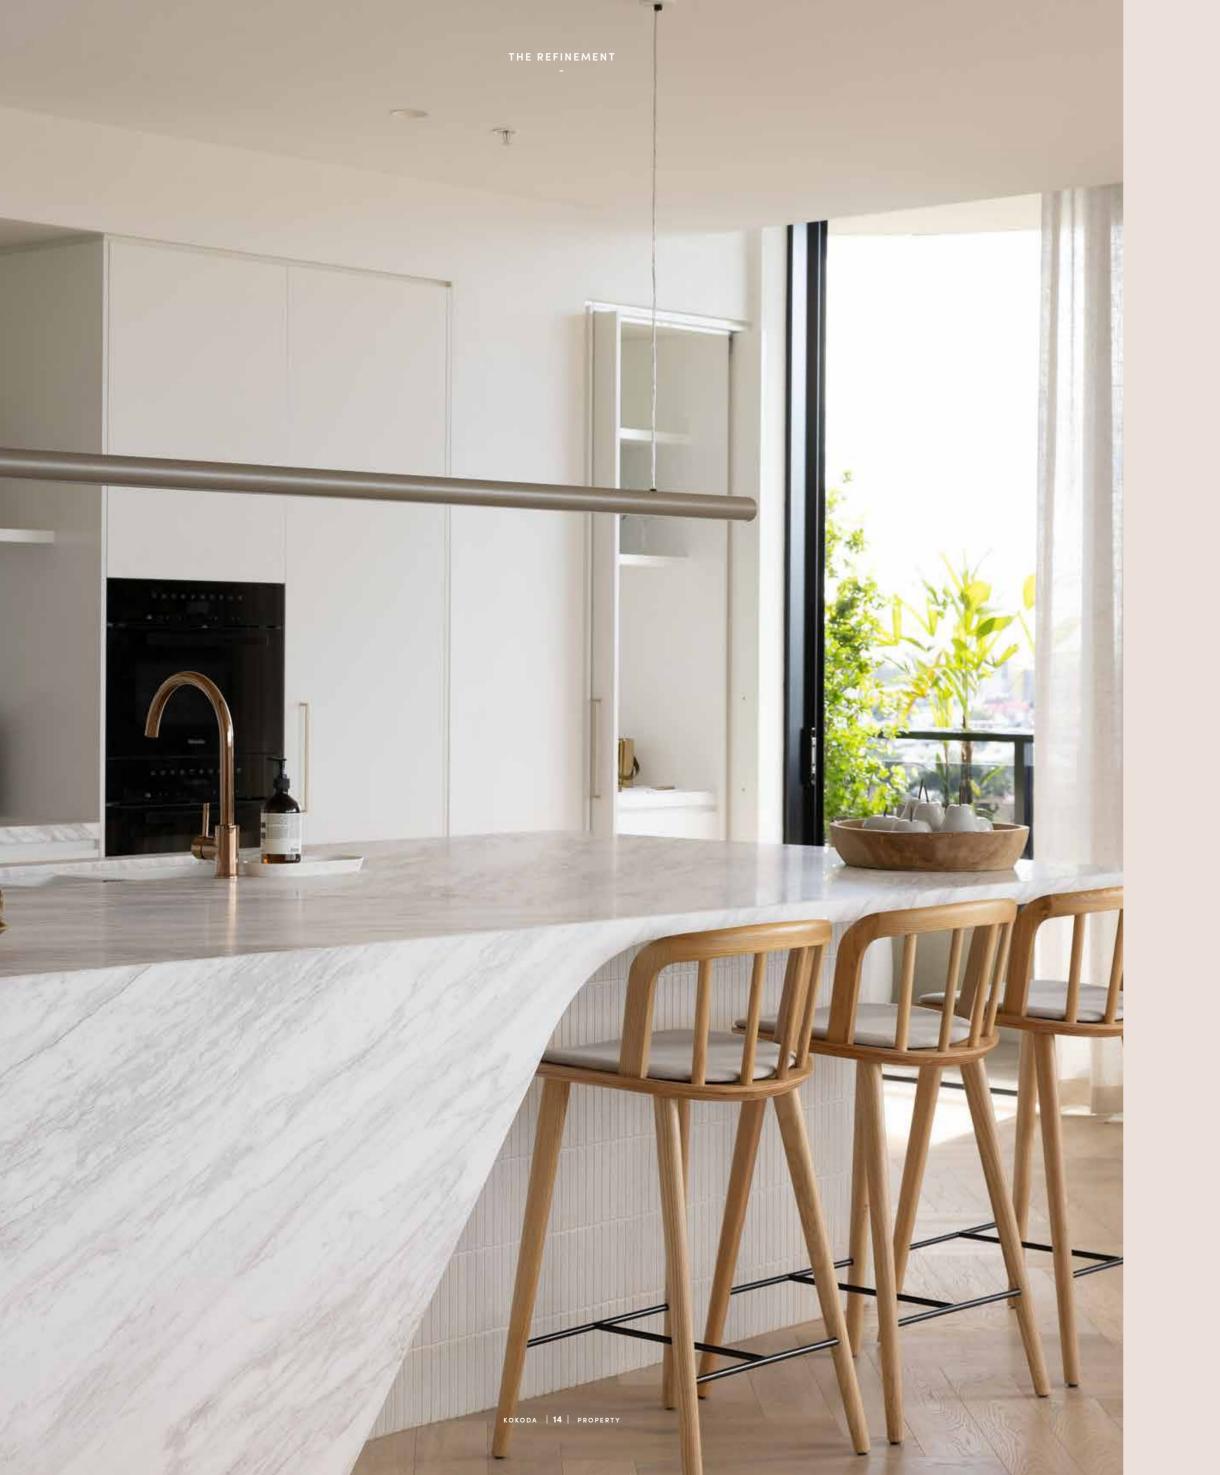

#### THE PENTHOUSE COLLECTION

at the state of

EXUDING CONTEMPORARY SOPHISTICATION, THE PENTHOUSE AT THE AMBROSE HAS FLOOR TO CEILING WINDOWS, PERFECTLY FRAMING THE BREATHTAKING PANORAMIC VIEWS OF BRISBANE'S CITY AND THE RIVER.

WITH A FEATURE BEDHEAD EXCLUSIVE TO THE PENTHOUSE MASTER SUITE. DRIFT AWAY IN A COCOON OF PEACE & QUIET, BALANCING EFFICIENCY & ELEGANCE.

THE AMBROSE PENTHOUSE BATHROOMS REVEAL FLOOR TO CEILING PORCELAIN TILES FEATURING ROSE GOLD METALLIC ACCENTS.