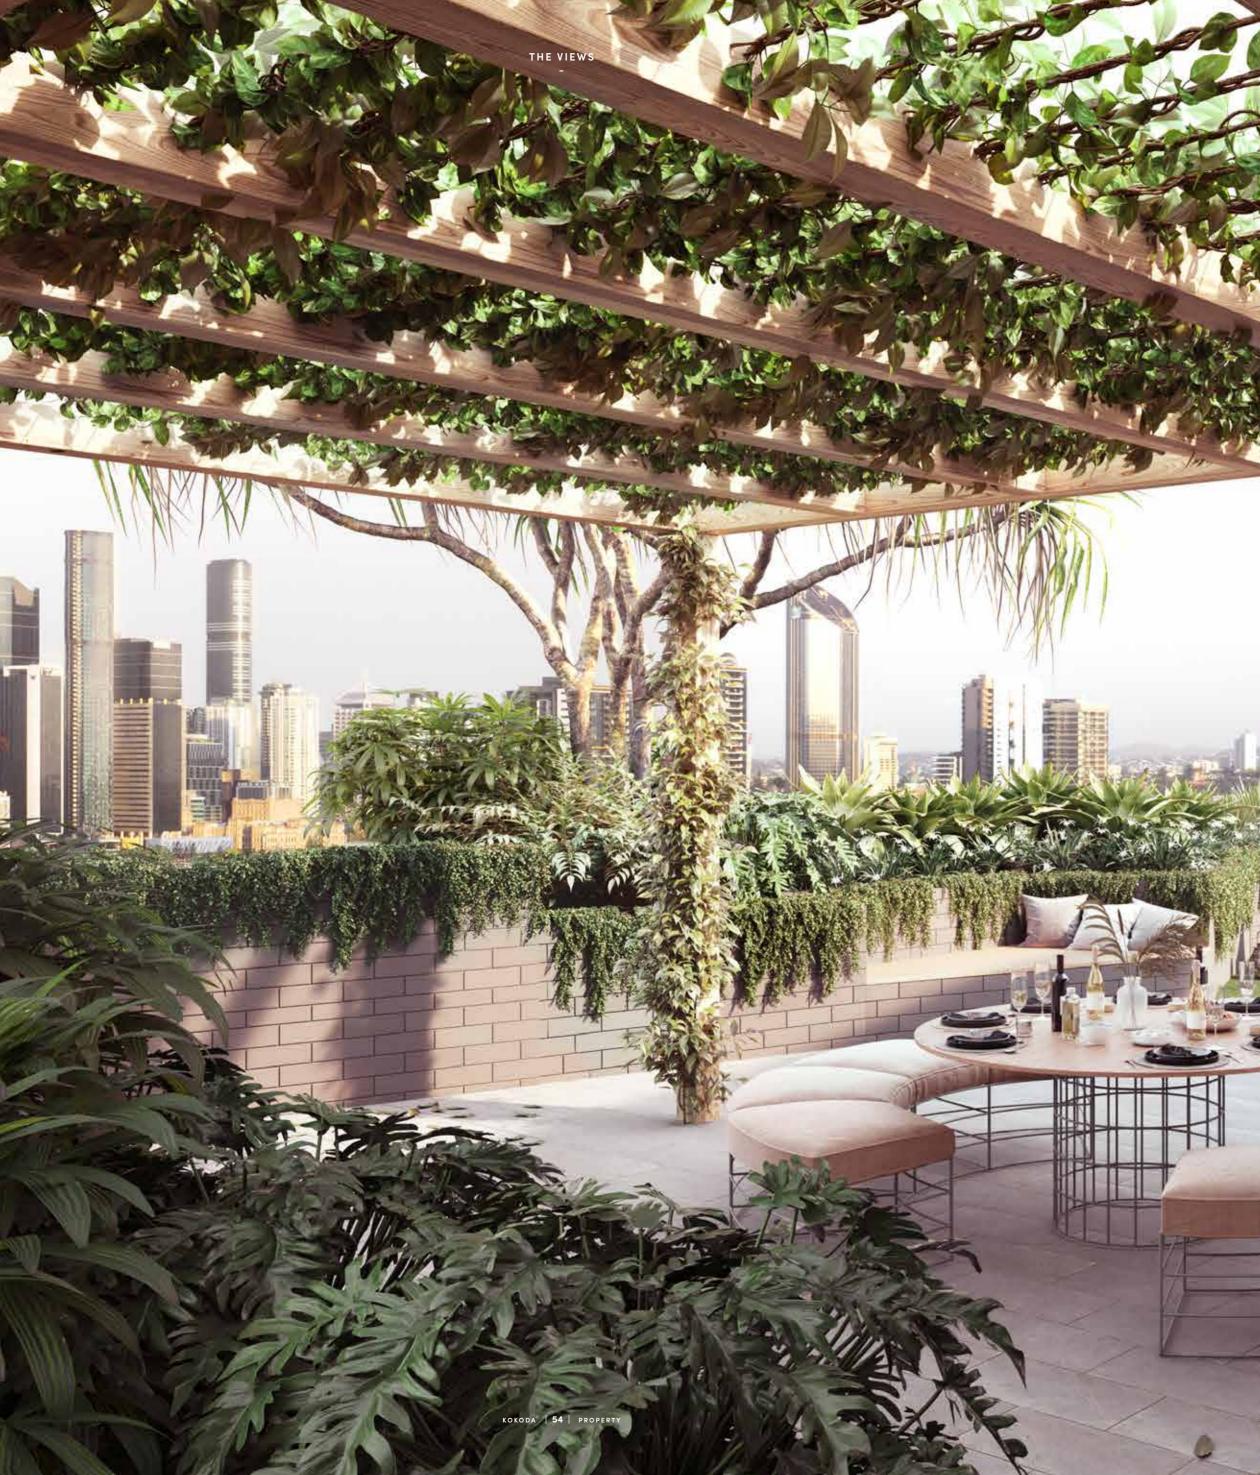

#### ROOFTOP TERRACE (LEVEL 20)

- Outdoor Kitchens with BBQ
  Outdoor Dining Areas
  Infinity Pool & Spa with city views
- 12 Cabana Daybeds
- Outdoor Cinema
- Integrated Seating, Nooks and Sun Loungers
- PergolaPodium Planter with Sub-Tropical Planting Chill Out Zone
- Yoga Area

EMBRACE EFFORTLESS LIVING WITH CURATED SPACES DESIGNED TO CALM AND BRISBANE'S PANORAMIC BEAUTY TO INSPIRE.

A BUILT-IN BARBECUE MAKES ALFRESCO ENTERTAINING EFFORTLESS. STONE PAVING AND SUB-TROPICAL LANDSCAPING ENHANCE THE LUSCIOUS AMBIENCE.