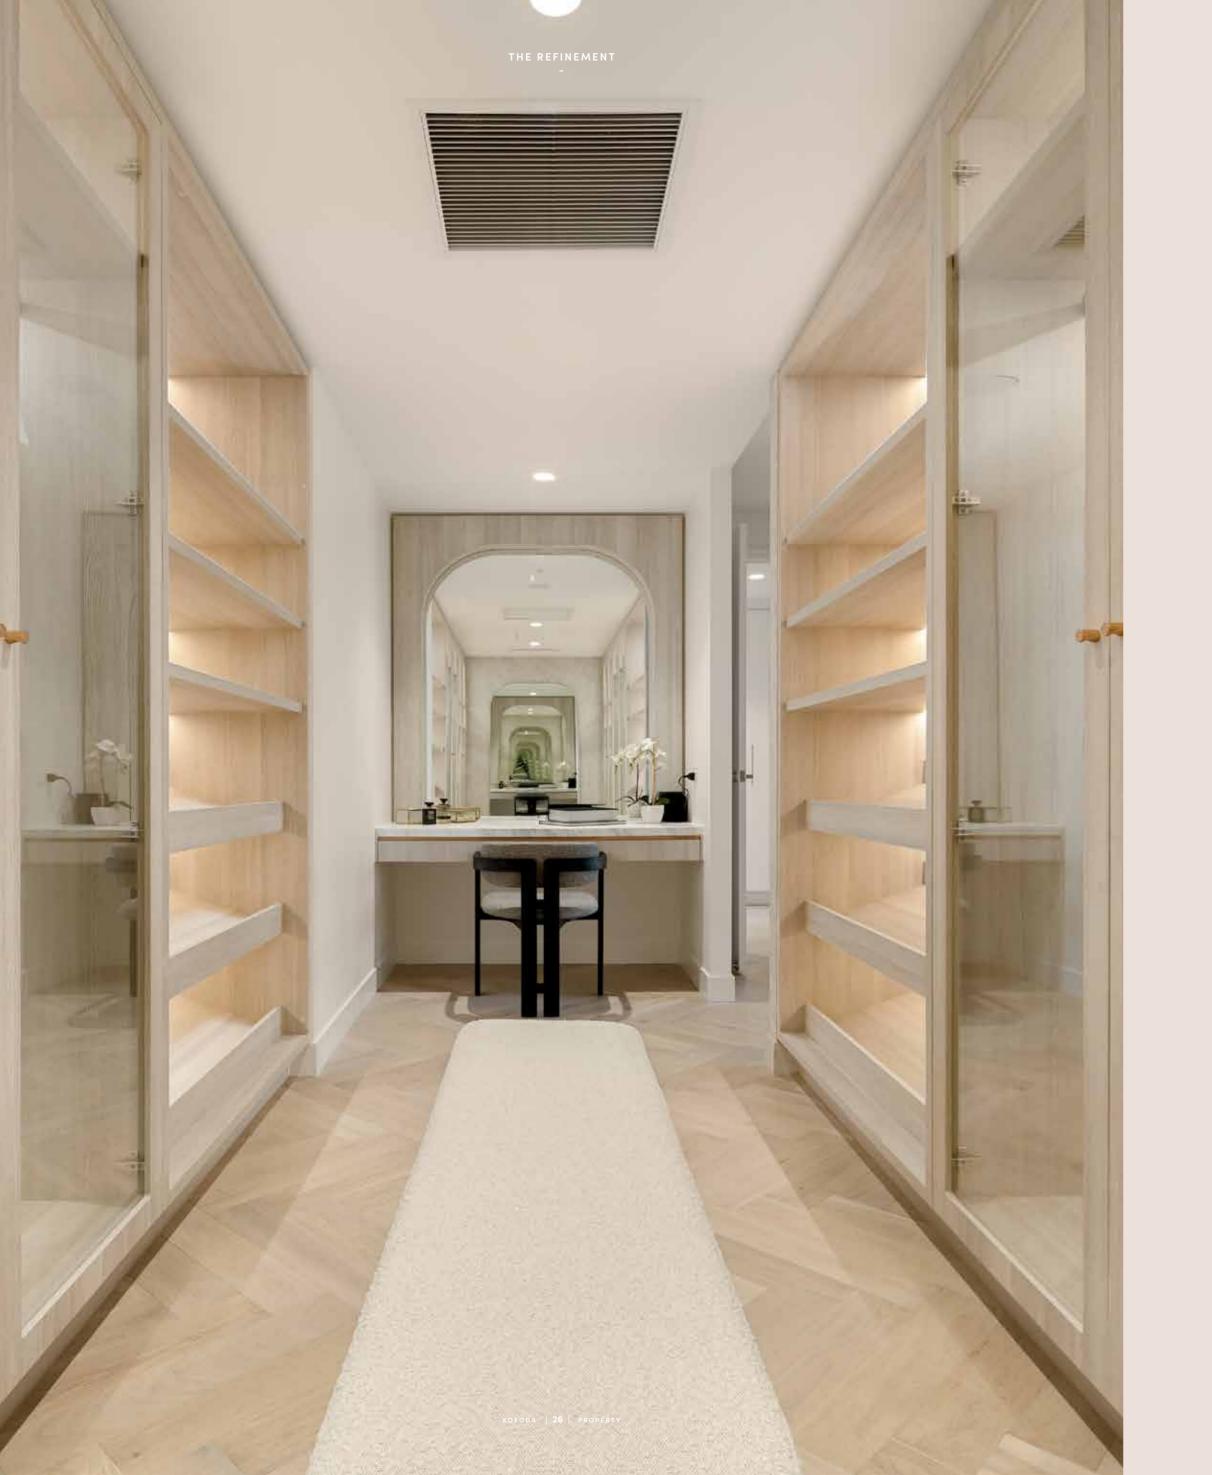

WITH A FEATURE BEDHEAD EXCLUSIVE TO THE PENTHOUSE MASTER SUITE. DRIFT AWAY IN A COCOON OF PEACE & QUIET, BALANCING EFFICIENCY & ELEGANCE.

THE AMBROSE PENTHOUSE BATHROOMS REVEAL FLOOR TO CEILING PORCELAIN TILES FEATURING ROSE GOLD METALLIC ACCENTS.