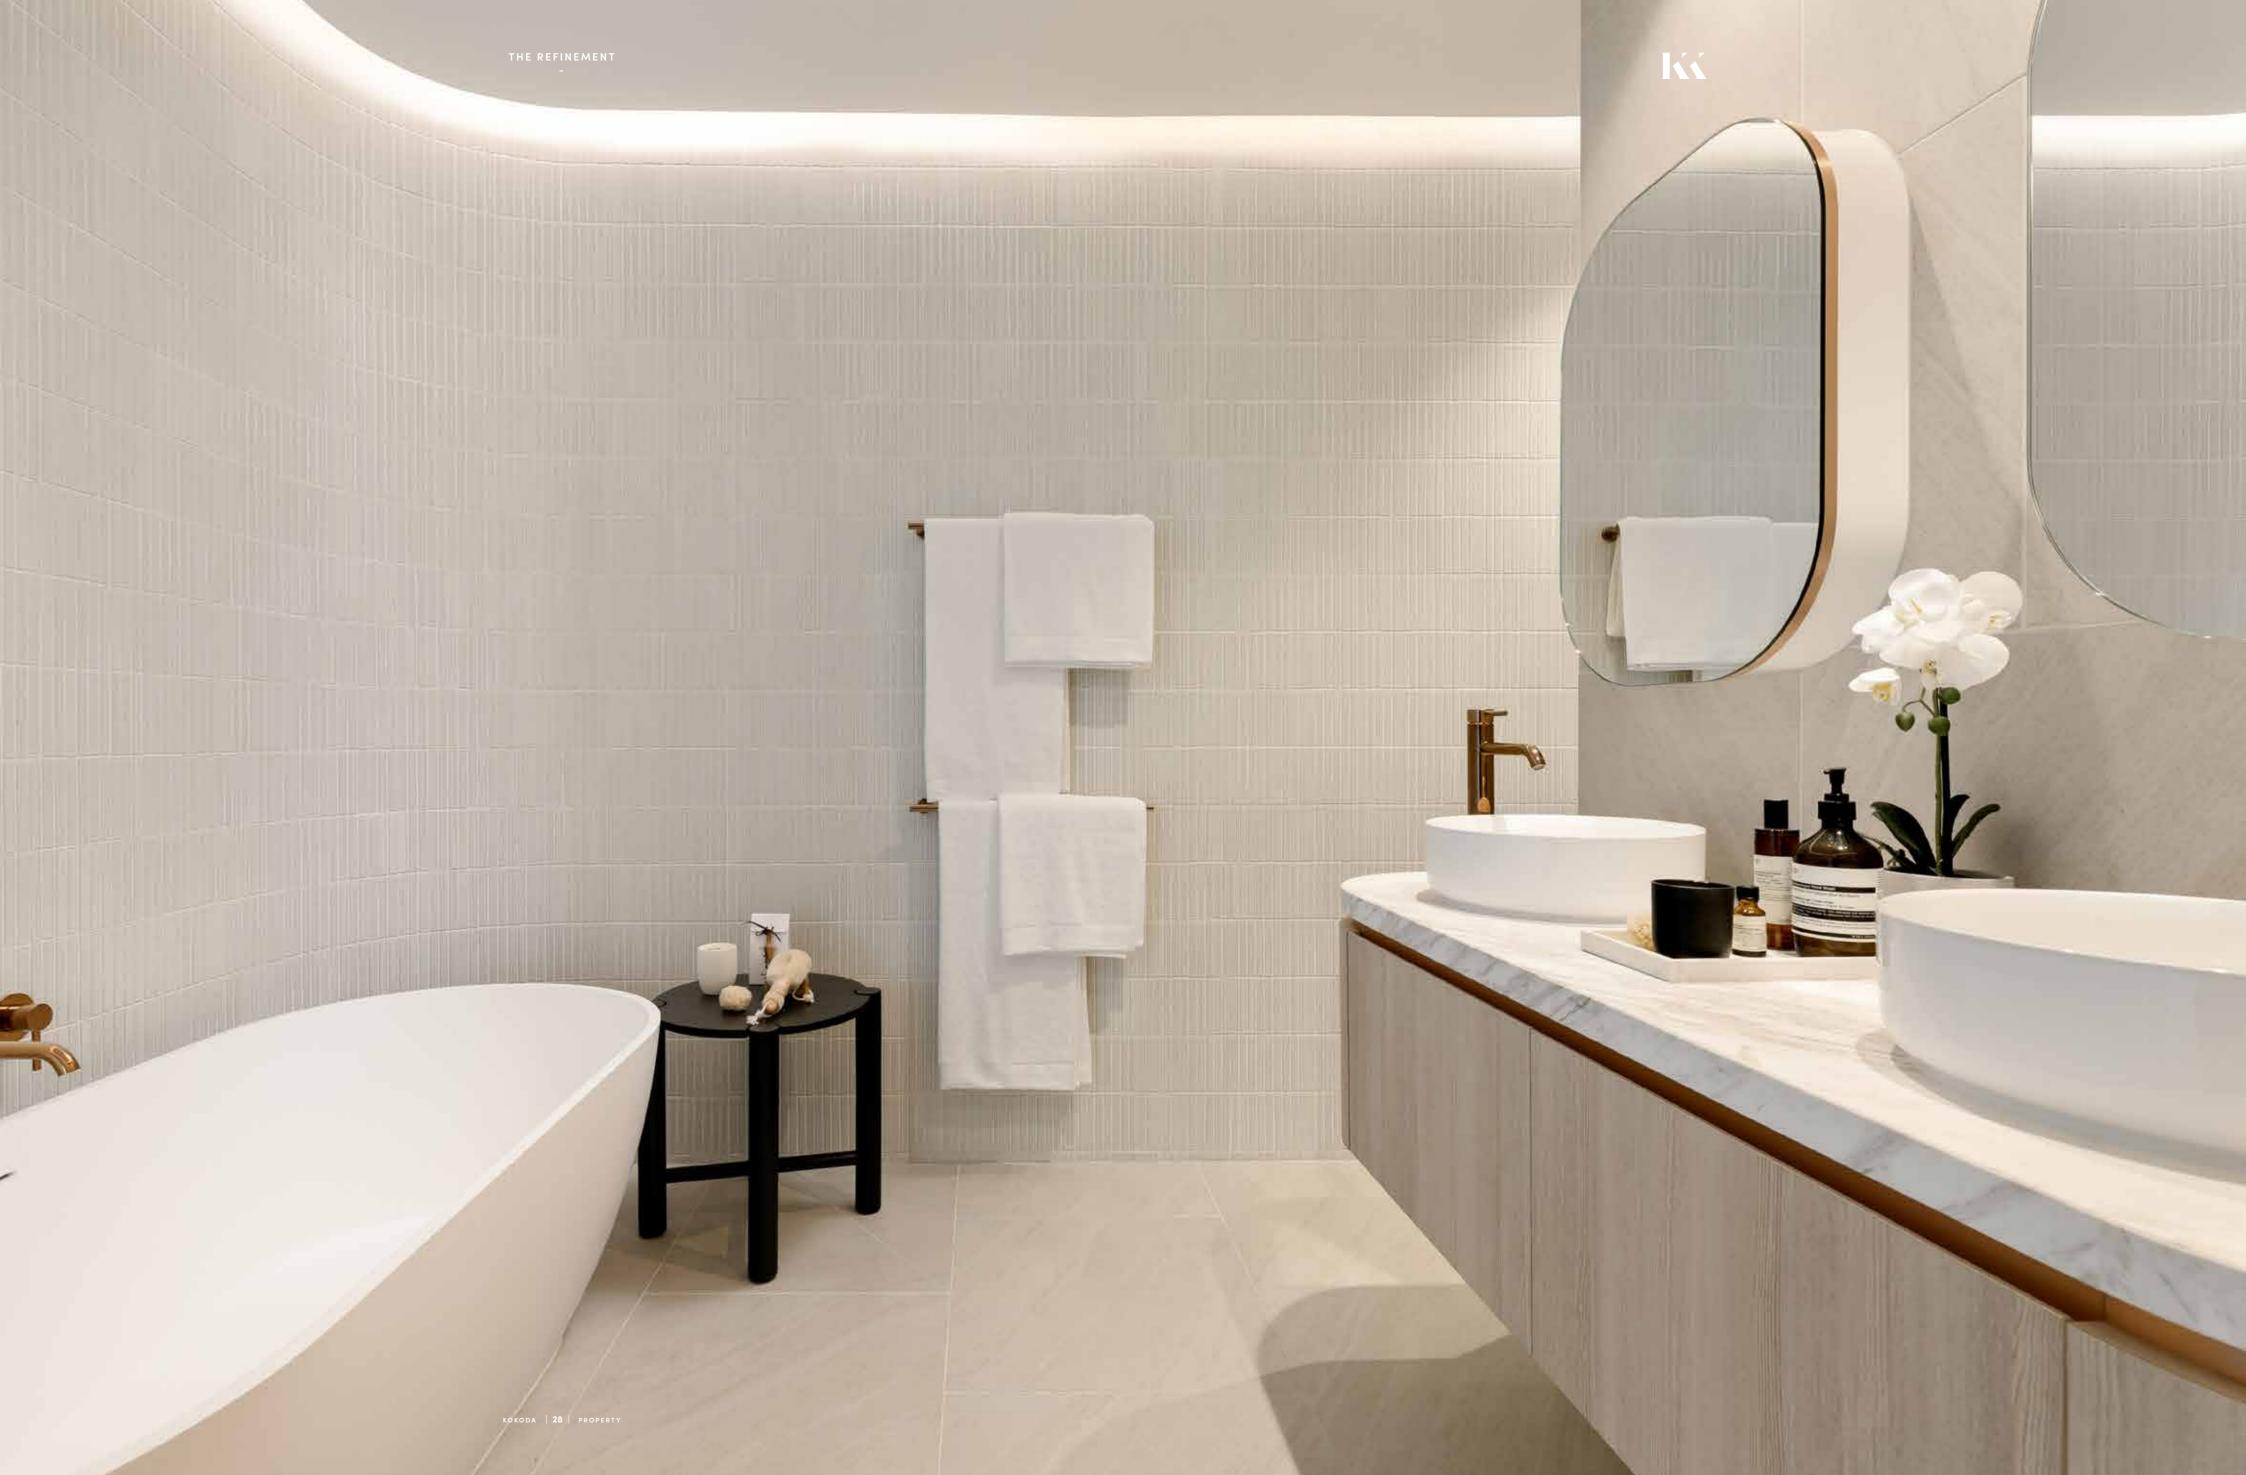

WITH A FEATURE BEDHEAD EXCLUSIVE TO THE PENTHOUSE MASTER SUITE. DRIFT AWAY IN A COCOON OF PEACE & QUIET, BALANCING EFFICIENCY & ELEGANCE.

THE AMBROSE PENTHOUSE BATHROOMS REVEAL FLOOR TO CEILING PORCELAIN TILES FEATURING ROSE GOLD METALLIC ACCENTS.