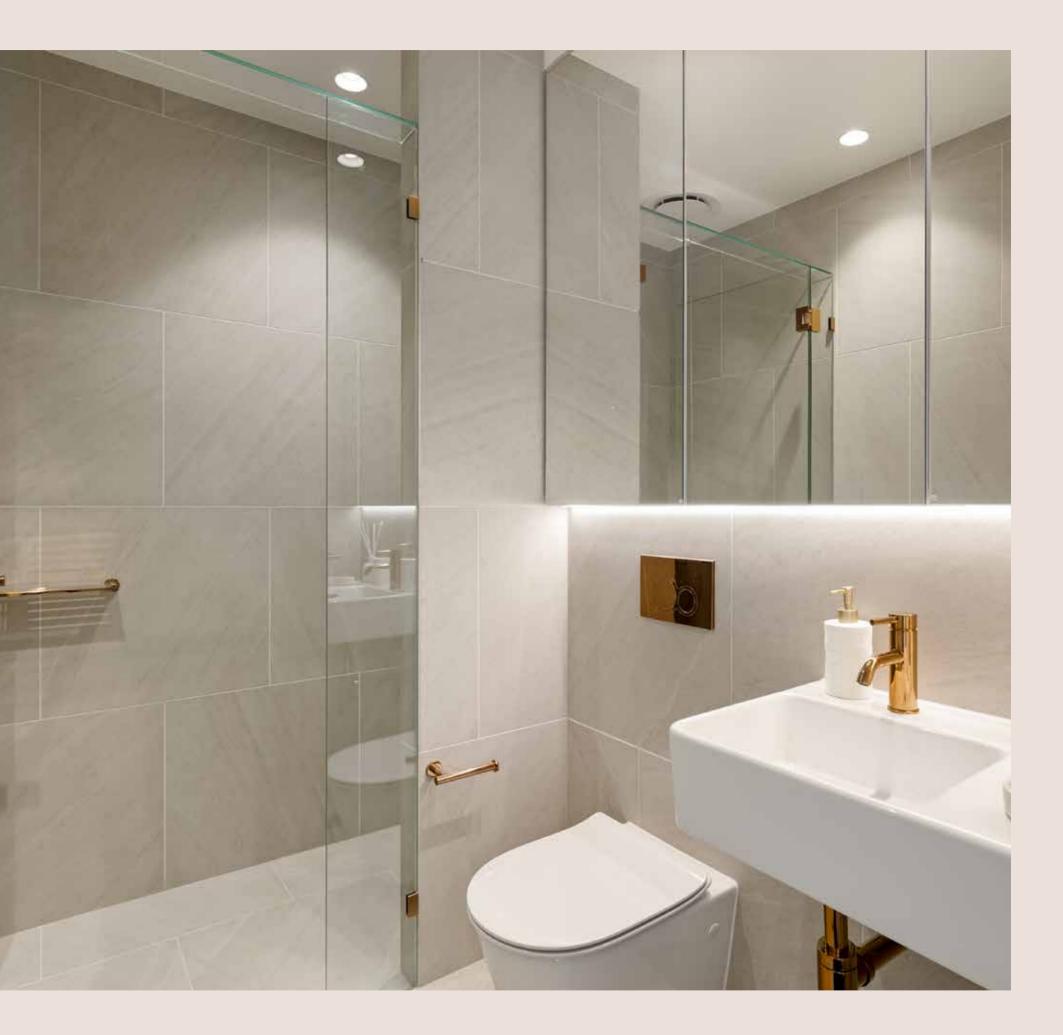

WITH A FEATURE BEDHEAD EXCLUSIVE TO THE PENTHOUSE MASTER SUITE. DRIFT AWAY IN A COCOON OF PEACE & QUIET, BALANCING EFFICIENCY & ELEGANCE.

THE AMBROSE PENTHOUSE BATHROOMS REVEAL FLOOR TO CEILING PORCELAIN TILES FEATURING ROSE GOLD METALLIC ACCENTS.

#### **PENTHOUSE FOUR - SPECIFICATIONS**

| KITCHEN                                  |                                                                                                                                                                               |
|------------------------------------------|-------------------------------------------------------------------------------------------------------------------------------------------------------------------------------|
| Sink                                     | Double Sink                                                                                                                                                                   |
| Mixer                                    | Single Lever Mixer                                                                                                                                                            |
| Cooktop                                  | Miele Induction Cooktop 900mm Nominal                                                                                                                                         |
| Oven                                     | Miele Pyrolytic Oven 600mm                                                                                                                                                    |
| Rangehood                                | Miele Rangehood 900mm Nominal                                                                                                                                                 |
| Dishwasher                               | Miele Fully-Integrated Dishwasher                                                                                                                                             |
| Microwave & Steam Oven                   | Miele Integrated Microwave & Steam Oven                                                                                                                                       |
| Refrigerator                             | Liebherr Integrated Fridge and Freezer (Side by Side)                                                                                                                         |
| Splashback                               | Natural Stone                                                                                                                                                                 |
| Benchtop                                 | Natural Stone                                                                                                                                                                 |
| Tile                                     | Feature Wall Ceramic Tile                                                                                                                                                     |
|                                          | 2 Pac Finish (Kitchen) / Laminate (Butler's Pantry)                                                                                                                           |
| Joinery<br>Floor                         | Herringbone Engineered Oak Timber Floor                                                                                                                                       |
|                                          |                                                                                                                                                                               |
| Lighting<br>BATHROOM & LAUNDRY           | Feature Pendant Light / Selected Downlights                                                                                                                                   |
|                                          | Commis Paris (Parkager / Francisco) / Cart 1 Co. 177 1 (To. 1.)                                                                                                               |
| Basin<br>Basin Minur                     | Ceramic Basin (Bathroom / Ensuites) / Stainless Steel Trough (Laundry)                                                                                                        |
| Basin Mixer                              | Mixer                                                                                                                                                                         |
| Vanity                                   | Laminate (Master Ensuite only)                                                                                                                                                |
| Toilet Suite                             | Toilet Suite with Soft Close Seat                                                                                                                                             |
| Shower Tapware                           | Single Lever Mixer, Rain Shower & Hand Shower (Master Ensuite)<br>Single Lever Mixer & Hand Shower (Secondary Ensuites)                                                       |
| Shower Screen                            | Semi-Frameless Glass (Secondary Ensuites)                                                                                                                                     |
| Mirror                                   | Mirror & Shaving Cabinet                                                                                                                                                      |
| Accessories                              | Towel Rail, Hand Towel Holder, Toilet Roll Holder                                                                                                                             |
| Floor & Wall Tile                        | Selected Porcelain Tile / Feature Wall Ceramic Tile (Master Ensuite)                                                                                                          |
| Bath                                     | Selected Freestanding Bath (Master Ensuite only)                                                                                                                              |
| Lighting                                 | Selected Downlights                                                                                                                                                           |
| LIVING AREAS & BEDROOMS                  |                                                                                                                                                                               |
| Flooring                                 | Herringbone Engineered Oak Timber Floor (Living, Kitchen & Master Bedroom)<br>Carpet (Secondary Bedrooms)                                                                     |
| Walls / Ceilings                         | Select Paint Finish to Plasterboard / Feature Wall French Wash (Master Bedroom only)                                                                                          |
| Skirtings & Architraves                  | Select Paint Finish to Skirtings and Architraves                                                                                                                              |
| Cornices                                 | Square Set                                                                                                                                                                    |
| Entry & Internal Doors                   | Flush Panel Door with Selected Door Furniture                                                                                                                                 |
| Lighting                                 | Selected Downlights                                                                                                                                                           |
| Joinery                                  | 2 Pac Finish, Natural Stone Shelf (Entertainment Unit)                                                                                                                        |
| Wardrobes to Bedrooms                    | Robes with Hanging Rail & Shelves (Laminate Finish) and Glass Doors, Vanity with<br>Natural Stone Benchtop (Master Bedroom only)<br>Sliding Mirror Doors (All Other Bedrooms) |
| Bed Head                                 | Half Round Timber Panelling, Prefinished Board (Master Suite only)                                                                                                            |
| Window Furnishings                       | Sheer Curtains (Living & Bedrooms), Block-out Blinds (Bedrooms)                                                                                                               |
| GENERAL                                  |                                                                                                                                                                               |
| Windows                                  | Aluminium Frame, Sliding Doors to Terraces                                                                                                                                    |
| Walls / Ceilings                         | Select Paint Finish to Plasterboard                                                                                                                                           |
| Courtyards / Terraces                    | Selected Tile                                                                                                                                                                 |
| Security                                 | Video / Audio Intercom                                                                                                                                                        |
| Laundry                                  | Provision for Washing Machine and Dryer                                                                                                                                       |
| Heating & Cooling                        | Zoned Ducted Air Conditioning throughout (Condensers on Roof)                                                                                                                 |
| Telephone / High speed Internet / Pay TV | One Point to Living Room & Master Bedroom                                                                                                                                     |
| Barbecue                                 | Built-In Gas Barbecue                                                                                                                                                         |
| Entry                                    | Timber Wall Cladding, Laminate Joinery, Natural Stone Benchtop, Mirror                                                                                                        |
|                                          | And the success, Lammace joinery, Matural Stone Denemop, Willow                                                                                                               |