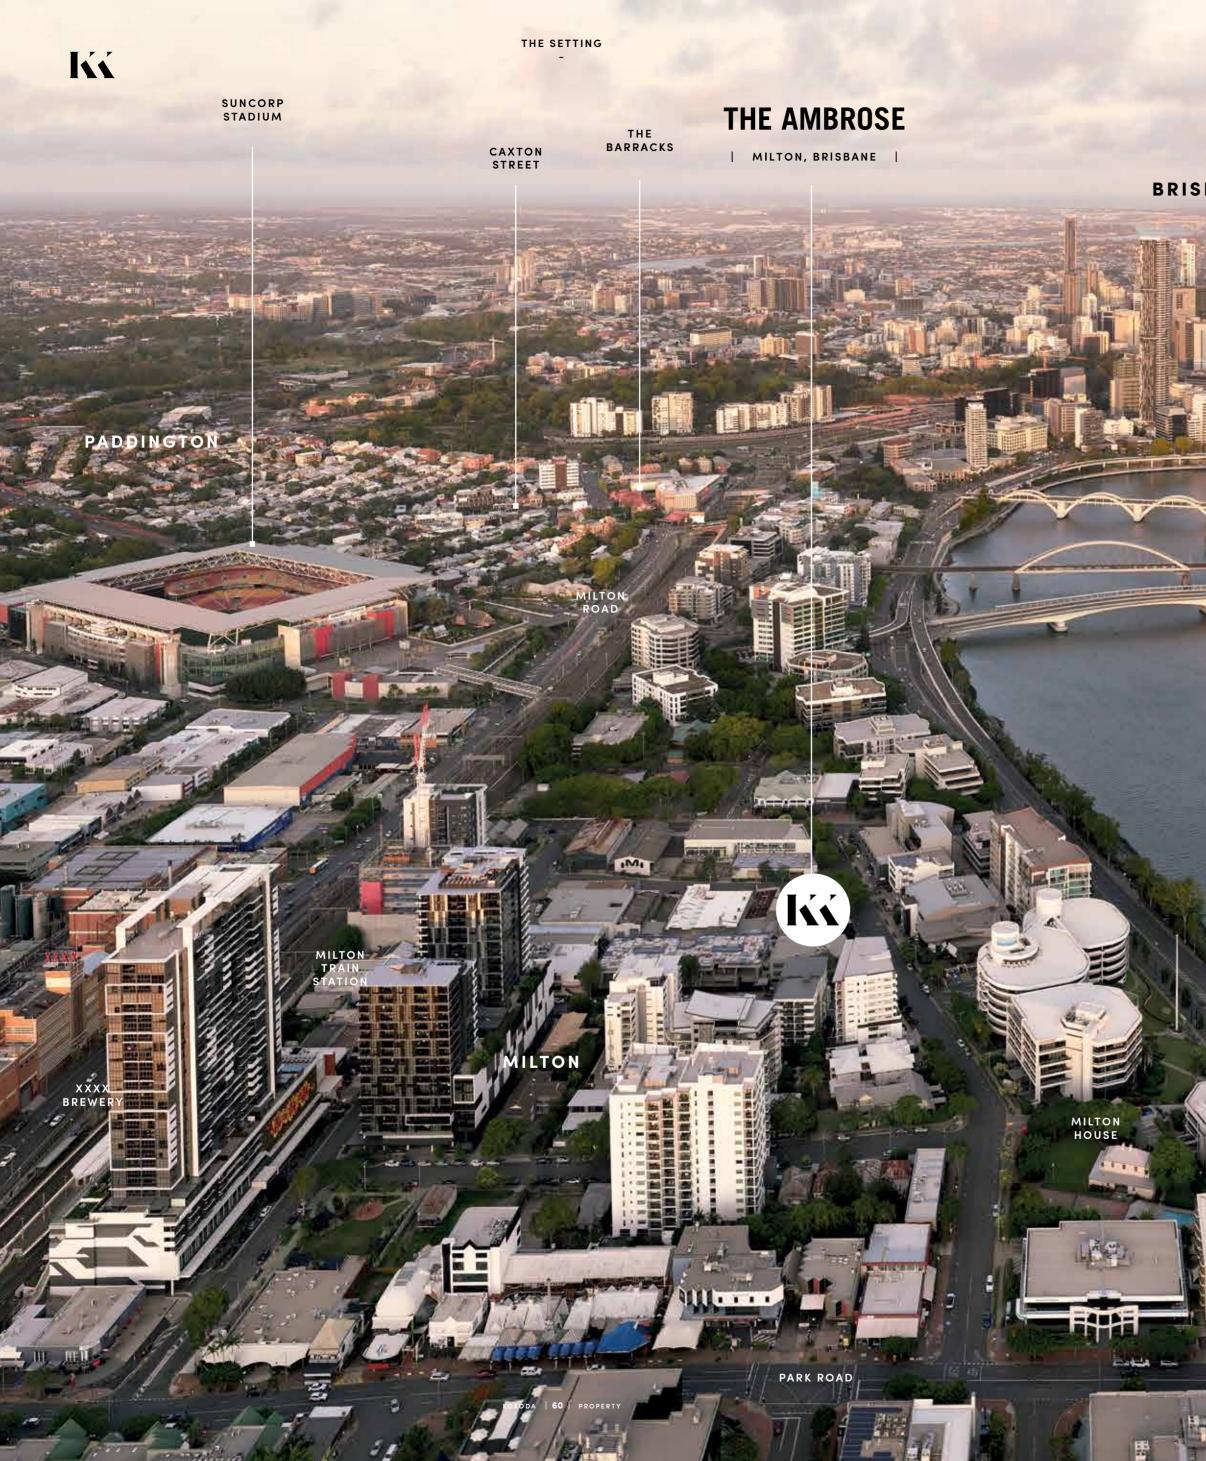

-

DDA 61 PROPERTY

MILTON CITYCAT FERRY TERMINAL

The Ambrose is perfectly placed to enjoy the hidden delights of Milton and neighbouring CBD, Paddington, and Toowong.

THE AMBROSE

THE NIGHT IS YOUNG AND THE DRINKS ARE ON ICE. FROM BOUTIQUE DISTILLERIES TO GRAND ESTABLISHMENTS, BRISBANE'S FLOURISHING BAR & DINING SCENE AWAITS.