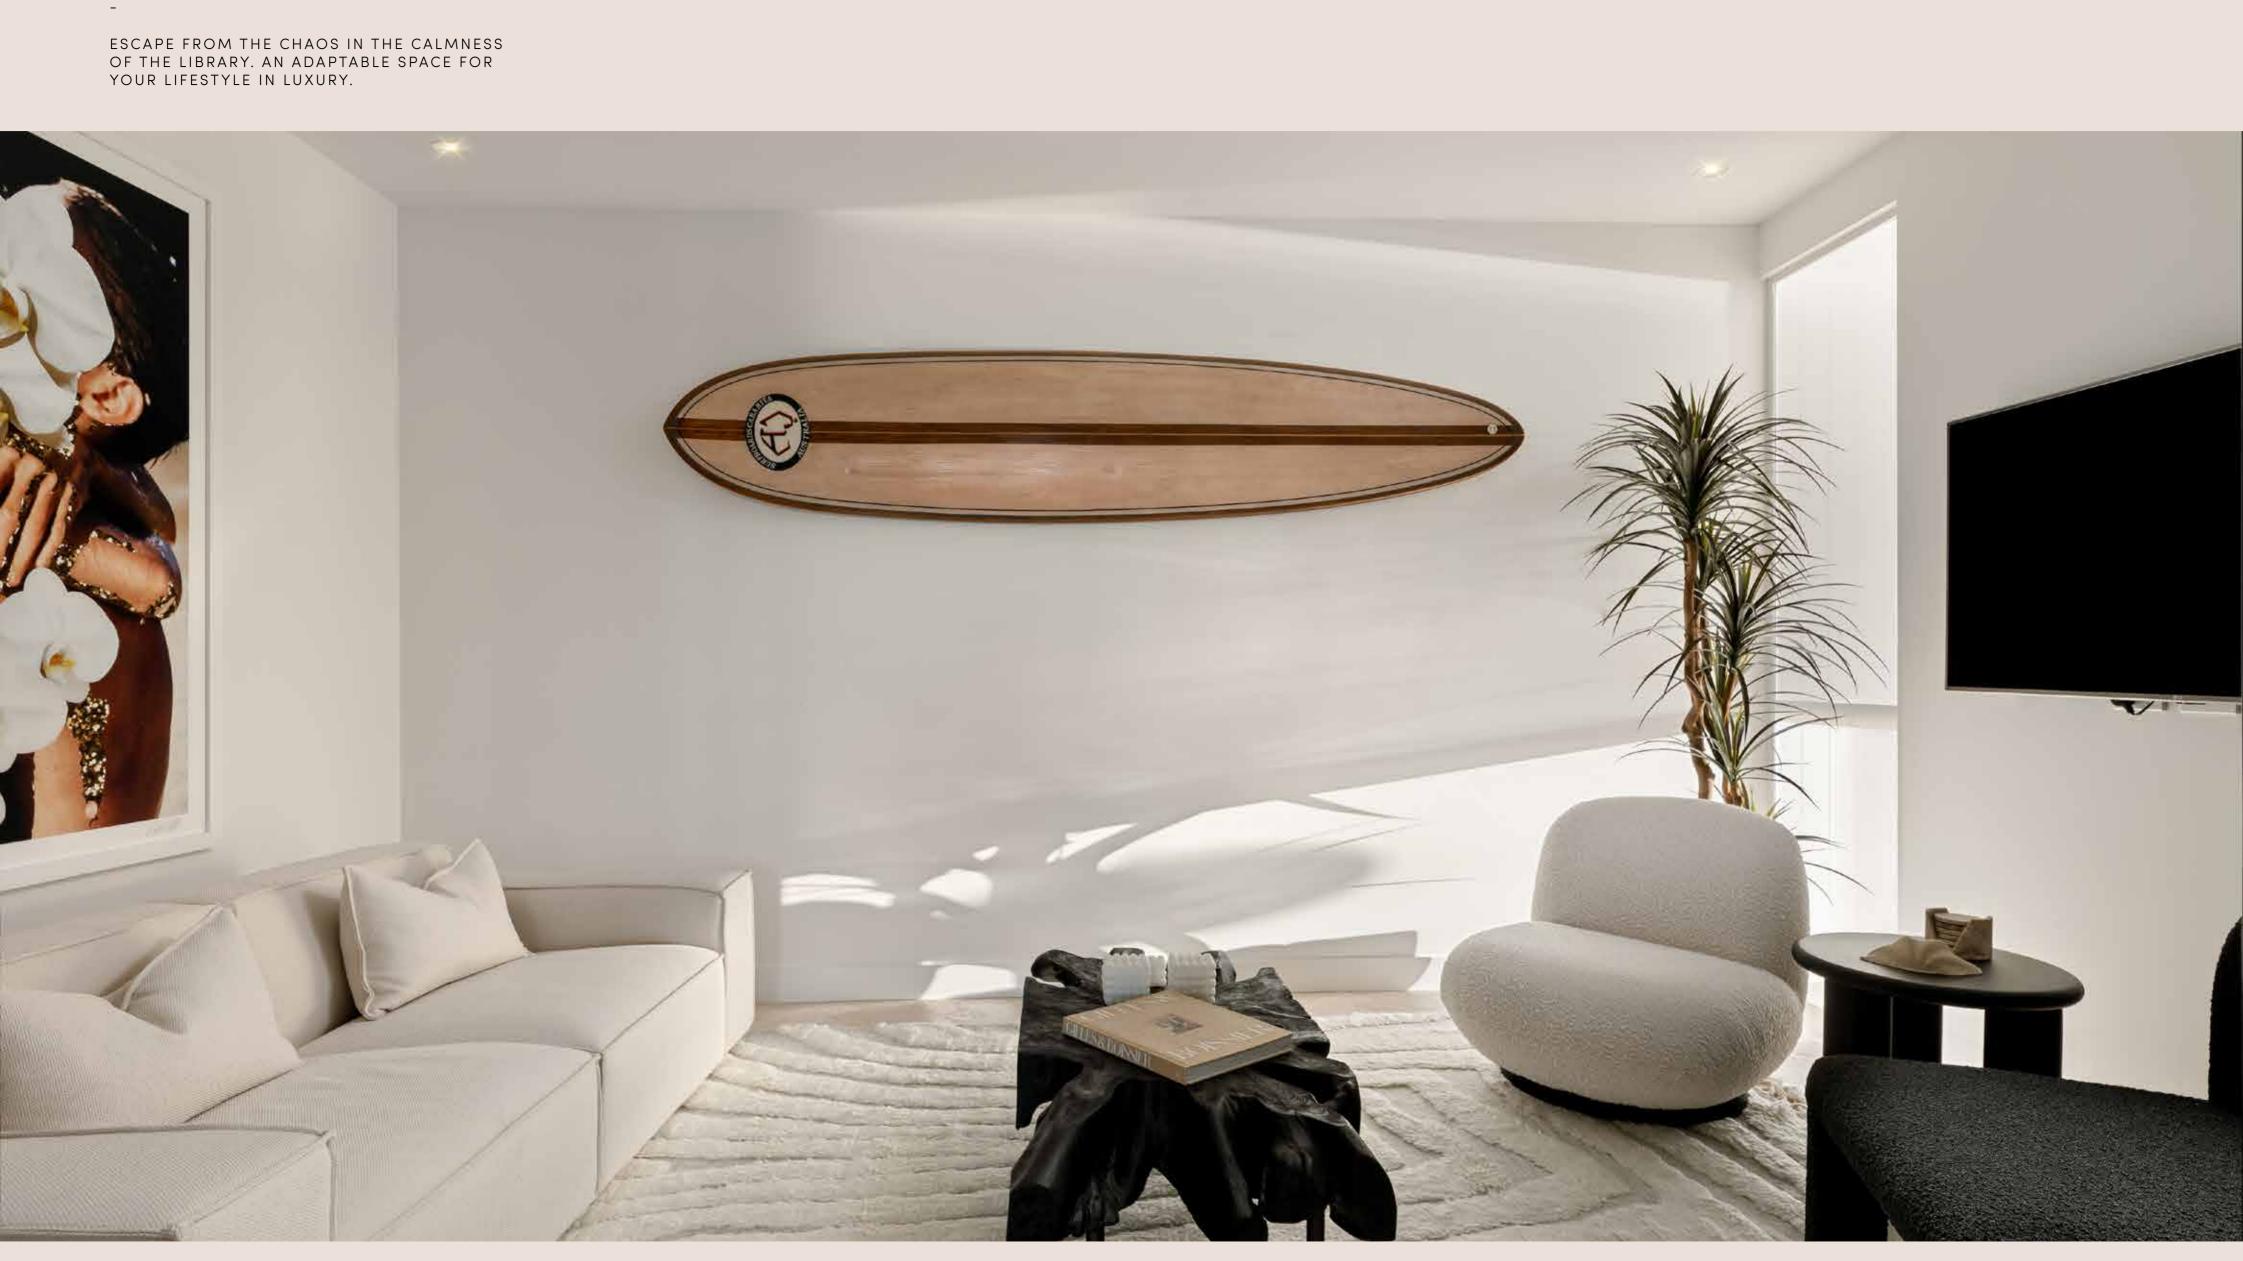

#### THE PENTHOUSE COLLECTION

at the state of

EXUDING CONTEMPORARY SOPHISTICATION, THE PENTHOUSE AT THE AMBROSE HAS FLOOR TO CEILING WINDOWS, PERFECTLY FRAMING THE BREATHTAKING PANORAMIC VIEWS OF BRISBANE'S CITY AND THE RIVER.

EMBRACE EFFORTLESS LIVING WITH CURATED SPACES DESIGNED TO CALM AND BRISBANE'S PANORAMIC BEAUTY TO INSPIRE.

A BUILT-IN BARBECUE MAKES ALFRESCO ENTERTAINING EFFORTLESS. STONE PAVING AND SUB-TROPICAL LANDSCAPING ENHANCE THE LUSCIOUS AMBIENCE.