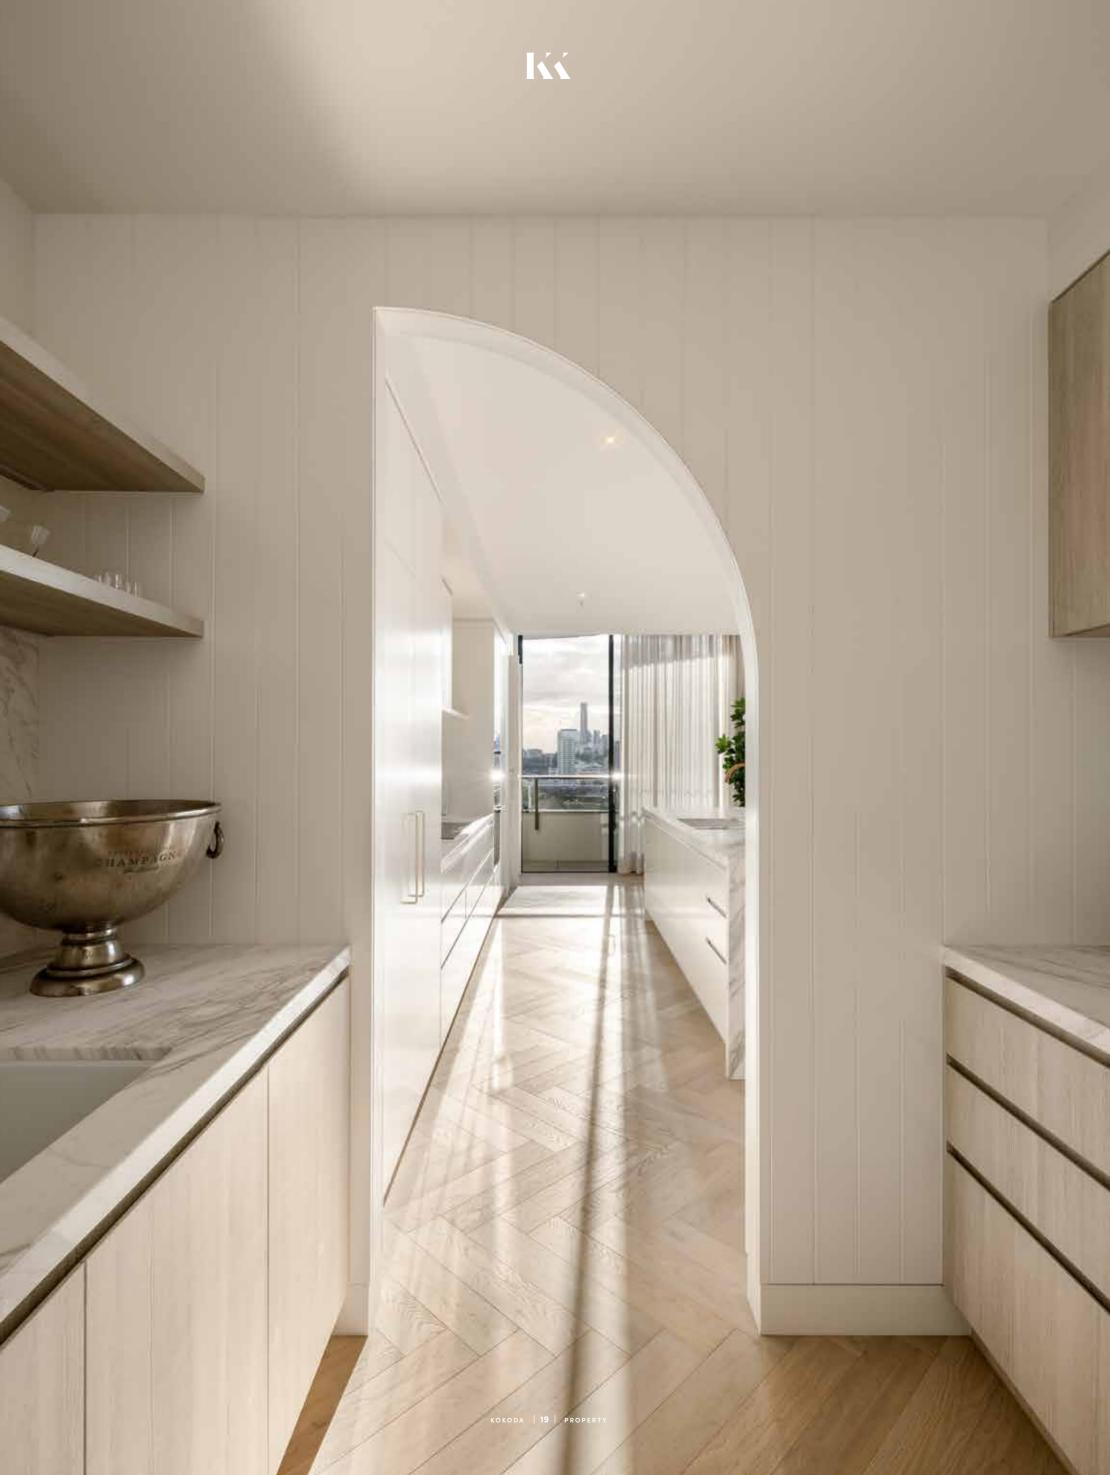

#### **PENTHOUSE FOUR - SPECIFICATIONS**

| KITCHEN                                  |                                                                                                                                                                               |
|------------------------------------------|-------------------------------------------------------------------------------------------------------------------------------------------------------------------------------|
| Sink                                     | Double Sink                                                                                                                                                                   |
| Mixer                                    | Single Lever Mixer                                                                                                                                                            |
| Cooktop                                  | Miele Induction Cooktop 900mm Nominal                                                                                                                                         |
| Oven                                     | Miele Pyrolytic Oven 600mm                                                                                                                                                    |
| Rangehood                                | Miele Rangehood 900mm Nominal                                                                                                                                                 |
| Dishwasher                               | Miele Fully-Integrated Dishwasher                                                                                                                                             |
| Microwave & Steam Oven                   | Miele Integrated Microwave & Steam Oven                                                                                                                                       |
| Refrigerator                             | Liebherr Integrated Fridge and Freezer (Side by Side)                                                                                                                         |
| Splashback                               | Natural Stone                                                                                                                                                                 |
| Benchtop                                 | Natural Stone                                                                                                                                                                 |
| Tile                                     | Feature Wall Ceramic Tile                                                                                                                                                     |
|                                          | 2 Pac Finish (Kitchen) / Laminate (Butler's Pantry)                                                                                                                           |
| Joinery<br>Floor                         | Herringbone Engineered Oak Timber Floor                                                                                                                                       |
|                                          |                                                                                                                                                                               |
| Lighting<br>BATHROOM & LAUNDRY           | Feature Pendant Light / Selected Downlights                                                                                                                                   |
|                                          | Commis Paris (Parkager / Francisco) / Cart 1 Co. 177 1 (To. 1.)                                                                                                               |
| Basin<br>Basin Minur                     | Ceramic Basin (Bathroom / Ensuites) / Stainless Steel Trough (Laundry)                                                                                                        |
| Basin Mixer                              | Mixer                                                                                                                                                                         |
| Vanity                                   | Laminate (Master Ensuite only)                                                                                                                                                |
| Toilet Suite                             | Toilet Suite with Soft Close Seat                                                                                                                                             |
| Shower Tapware                           | Single Lever Mixer, Rain Shower & Hand Shower (Master Ensuite)<br>Single Lever Mixer & Hand Shower (Secondary Ensuites)                                                       |
| Shower Screen                            | Semi-Frameless Glass (Secondary Ensuites)                                                                                                                                     |
| Mirror                                   | Mirror & Shaving Cabinet                                                                                                                                                      |
| Accessories                              | Towel Rail, Hand Towel Holder, Toilet Roll Holder                                                                                                                             |
| Floor & Wall Tile                        | Selected Porcelain Tile / Feature Wall Ceramic Tile (Master Ensuite)                                                                                                          |
| Bath                                     | Selected Freestanding Bath (Master Ensuite only)                                                                                                                              |
| Lighting                                 | Selected Downlights                                                                                                                                                           |
| LIVING AREAS & BEDROOMS                  |                                                                                                                                                                               |
| Flooring                                 | Herringbone Engineered Oak Timber Floor (Living, Kitchen & Master Bedroom)<br>Carpet (Secondary Bedrooms)                                                                     |
| Walls / Ceilings                         | Select Paint Finish to Plasterboard / Feature Wall French Wash (Master Bedroom only)                                                                                          |
| Skirtings & Architraves                  | Select Paint Finish to Skirtings and Architraves                                                                                                                              |
| Cornices                                 | Square Set                                                                                                                                                                    |
| Entry & Internal Doors                   | Flush Panel Door with Selected Door Furniture                                                                                                                                 |
| Lighting                                 | Selected Downlights                                                                                                                                                           |
| Joinery                                  | 2 Pac Finish, Natural Stone Shelf (Entertainment Unit)                                                                                                                        |
| Wardrobes to Bedrooms                    | Robes with Hanging Rail & Shelves (Laminate Finish) and Glass Doors, Vanity with<br>Natural Stone Benchtop (Master Bedroom only)<br>Sliding Mirror Doors (All Other Bedrooms) |
| Bed Head                                 | Half Round Timber Panelling, Prefinished Board (Master Suite only)                                                                                                            |
| Window Furnishings                       | Sheer Curtains (Living & Bedrooms), Block-out Blinds (Bedrooms)                                                                                                               |
| GENERAL                                  |                                                                                                                                                                               |
| Windows                                  | Aluminium Frame, Sliding Doors to Terraces                                                                                                                                    |
| Walls / Ceilings                         | Select Paint Finish to Plasterboard                                                                                                                                           |
| Courtyards / Terraces                    | Selected Tile                                                                                                                                                                 |
| Security                                 | Video / Audio Intercom                                                                                                                                                        |
| Laundry                                  | Provision for Washing Machine and Dryer                                                                                                                                       |
| Heating & Cooling                        | Zoned Ducted Air Conditioning throughout (Condensers on Roof)                                                                                                                 |
| Telephone / High speed Internet / Pay TV | One Point to Living Room & Master Bedroom                                                                                                                                     |
| Barbecue                                 | Built-In Gas Barbecue                                                                                                                                                         |
| Entry                                    | Timber Wall Cladding, Laminate Joinery, Natural Stone Benchtop, Mirror                                                                                                        |
|                                          | And the success, Lammace joinery, Matural Stone Denemop, Willow                                                                                                               |