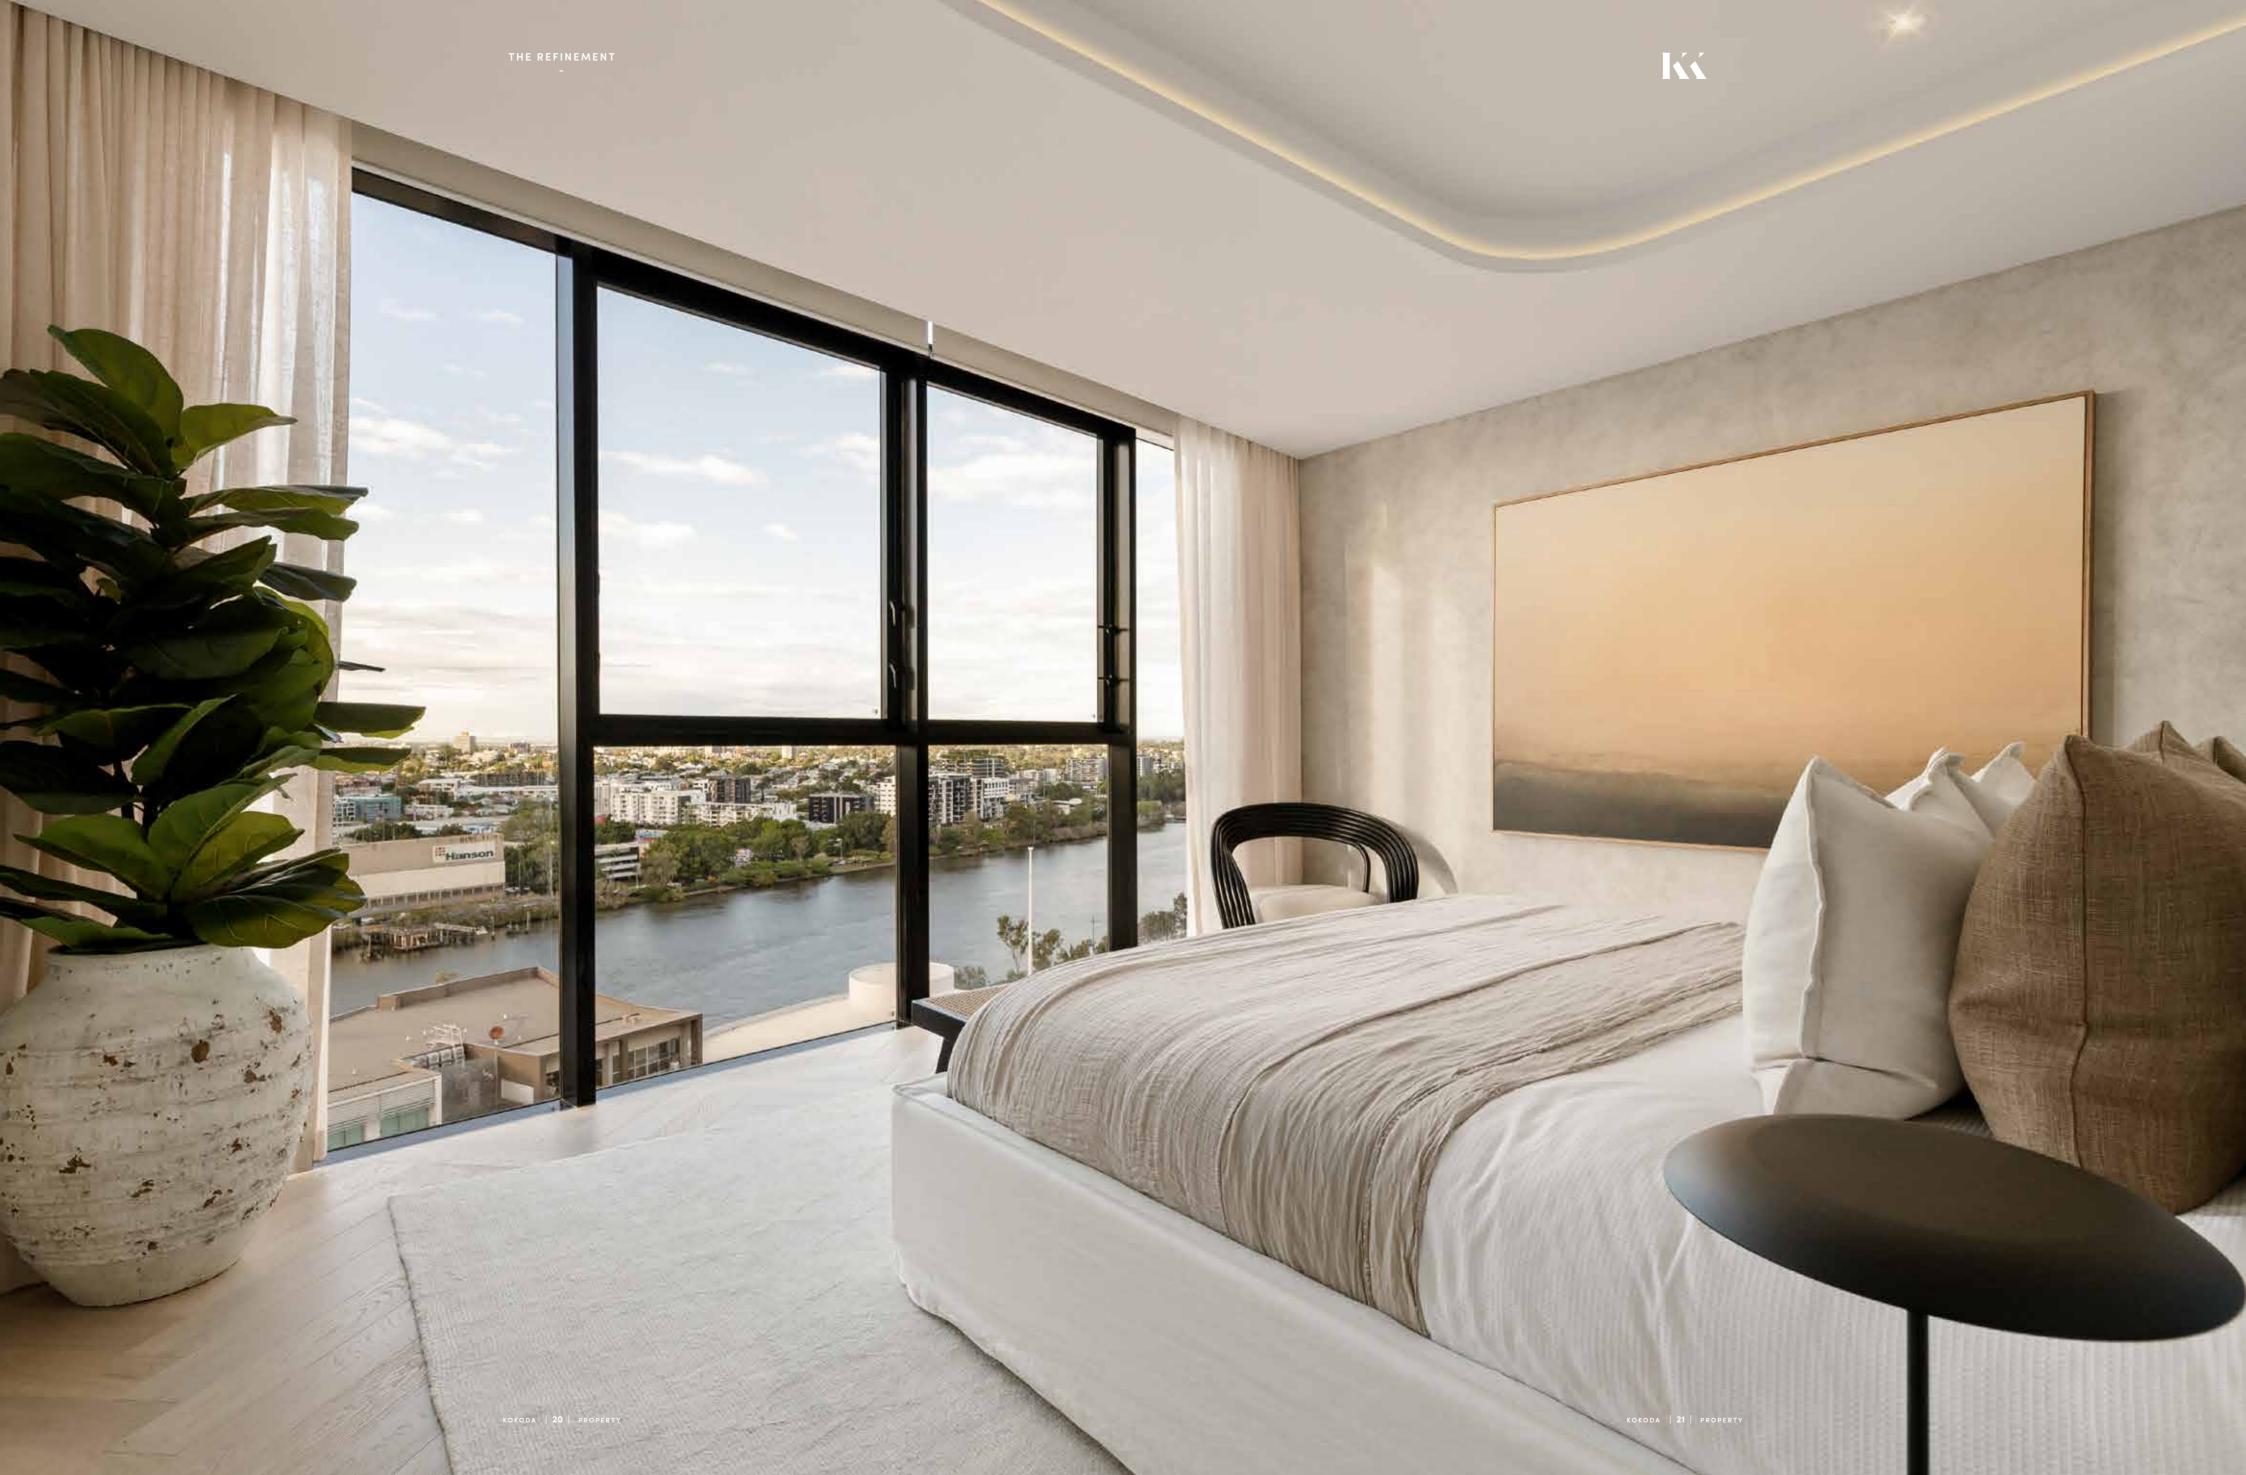

#### THE PENTHOUSE COLLECTION

at the state of

EXUDING CONTEMPORARY SOPHISTICATION, THE PENTHOUSE AT THE AMBROSE HAS FLOOR TO CEILING WINDOWS, PERFECTLY FRAMING THE BREATHTAKING PANORAMIC VIEWS OF BRISBANE'S CITY AND THE RIVER.

WITH A FEATURE BEDHEAD EXCLUSIVE TO THE PENTHOUSE MASTER SUITE. DRIFT AWAY IN A COCOON OF PEACE & QUIET, BALANCING EFFICIENCY & ELEGANCE.

THE AMBROSE PENTHOUSE BATHROOMS REVEAL FLOOR TO CEILING PORCELAIN TILES FEATURING ROSE GOLD METALLIC ACCENTS.