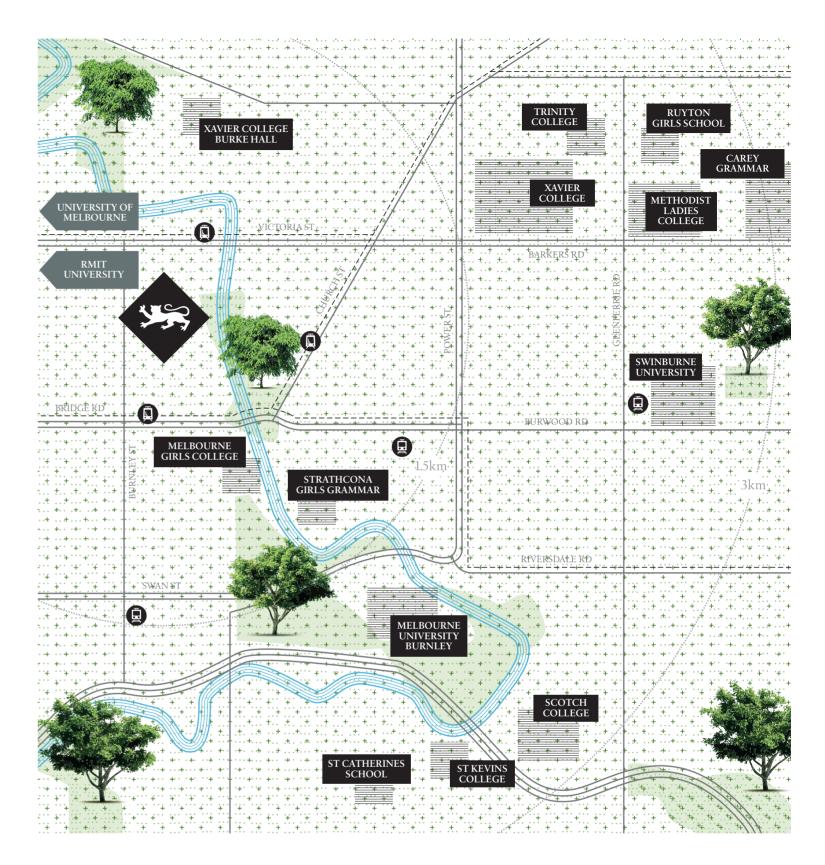

METHODIST LADIES' COLLEGE — 7 MINS

SCOTCH COLLEGE — 9 MINS

XAVIER COLLEGE — 7 MINS

UNIVERSITY OF MELBOURNE — 15 MINS

RMIT UNIVERSITY --- 10 MINS

# Height of knowledge

Melbourne's international reputation as Australia's home of educational excellence has its heartland in the inner east around Embassy, where the city's most renowned institutions are an easy walk or short tram ride away.

#### WORLD CLASS EDUCATION

The selection of schools in close proximity is a who's who of Melbourne's finest, names that conjure years of tradition and the highest of educational standards. Trinity, Xavier, Scotch, and Methodist Ladies

Colleges are all close by Ruyton Girls School, Carey Grammar, and Melbourne Girls College are just some of the academic high achievers within easy reach. With Swinburne University less than 3 kilometres

away, as well as the esteemed Royal Melbourne Institute of Technology and Melbourne University easily accessible, the very best is yours to choose from.