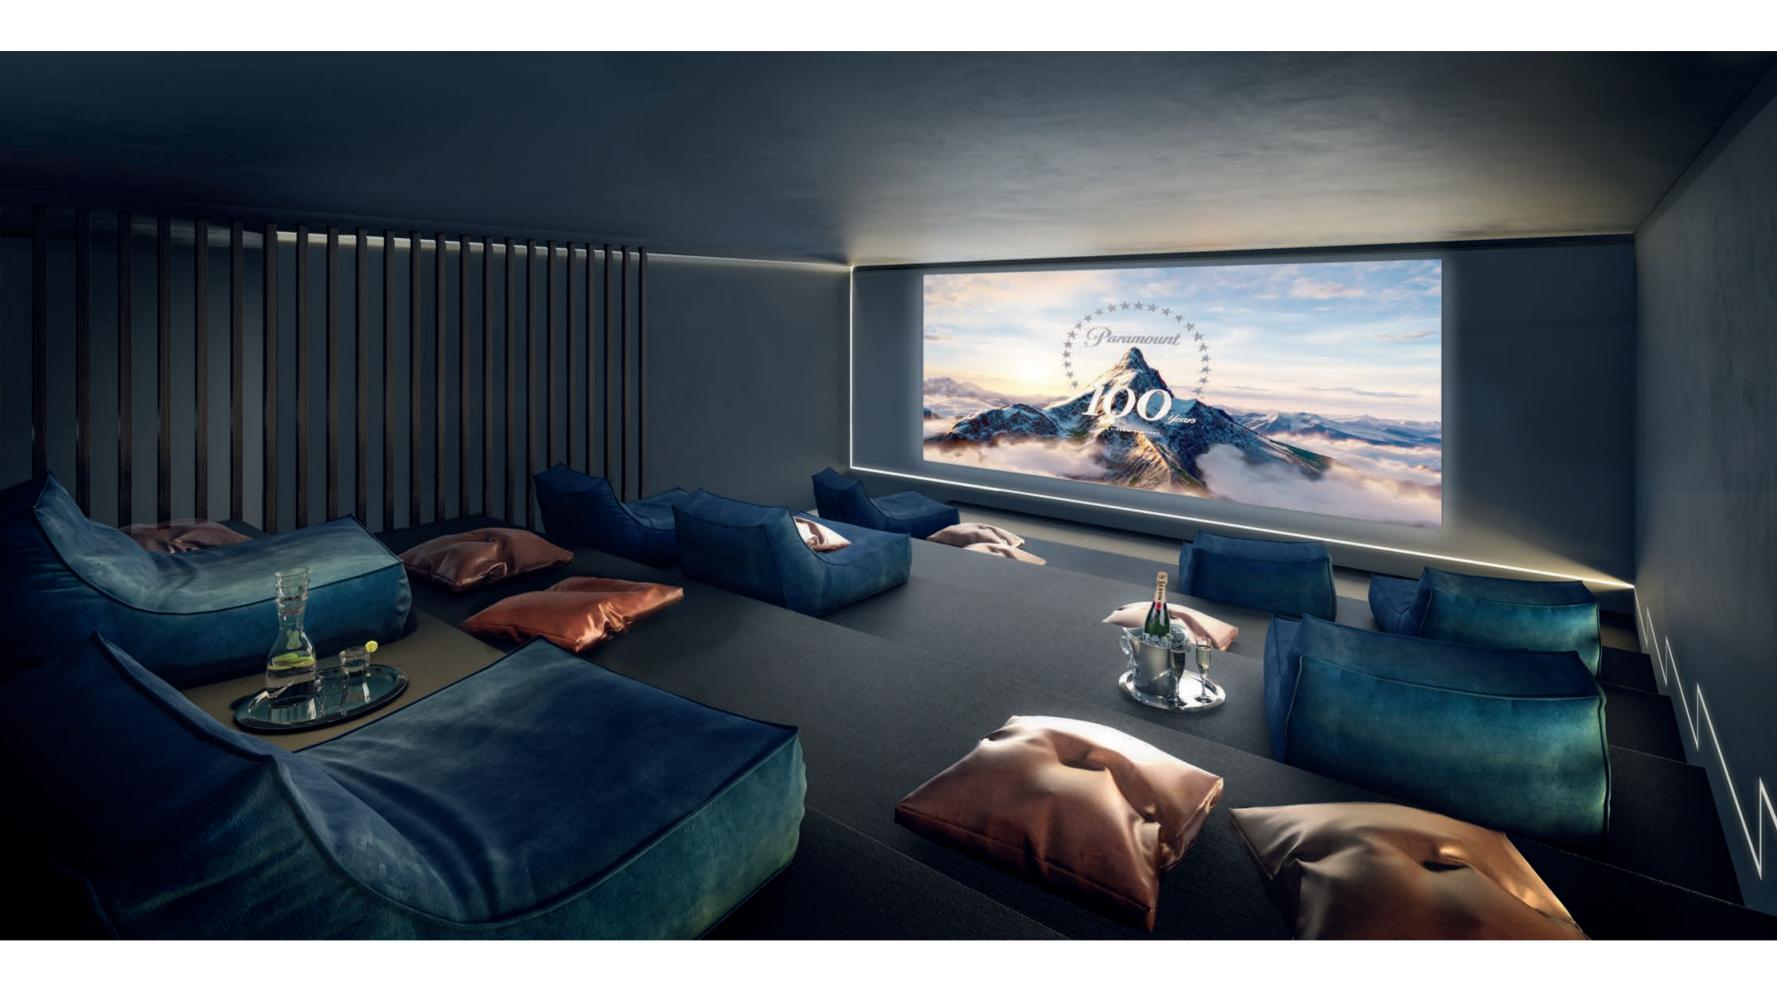

### CINEMA

Step inside Embassy's opulent cinema and discover why it's time to leave the dvd's on the shelf. With five terraced levels, enjoy perfect viewing of the enormous 2m x 4.7m screen, while lounging in utter comfort among scattered cushions and bean bags.

The cinema features plush surroundings with dimmable LED lighting and sophisticated timber screening. Ideal for relaxing with friends and neighbours, the luxurious theatrette is also available for private bookings or business presentations.

Experience state-of-the-art audio visual entertainment any time you choose.

Cinema — Artist Impression PAGE No. 65