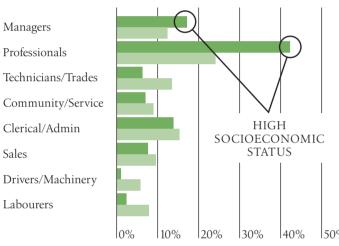

#### OCCUPATION BY EMPLOYMENT

Over 60% of the population of Richmond work in either managerial or professional roles, suggesting the population is of a white collar style.

Richmond Greater Melbourne Source: Australian Bureau of Statistics 2011