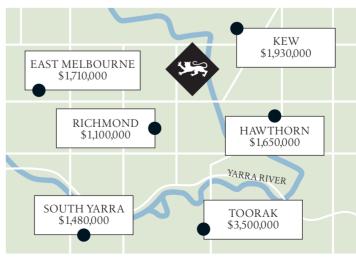

#### MEDIAN HOUSE PRICES

Richmond sits within the most expensive area of Melbourne with surrounding suburbs having some of the highest median prices in Victoria.

Source: realestate.com.au & RP Data