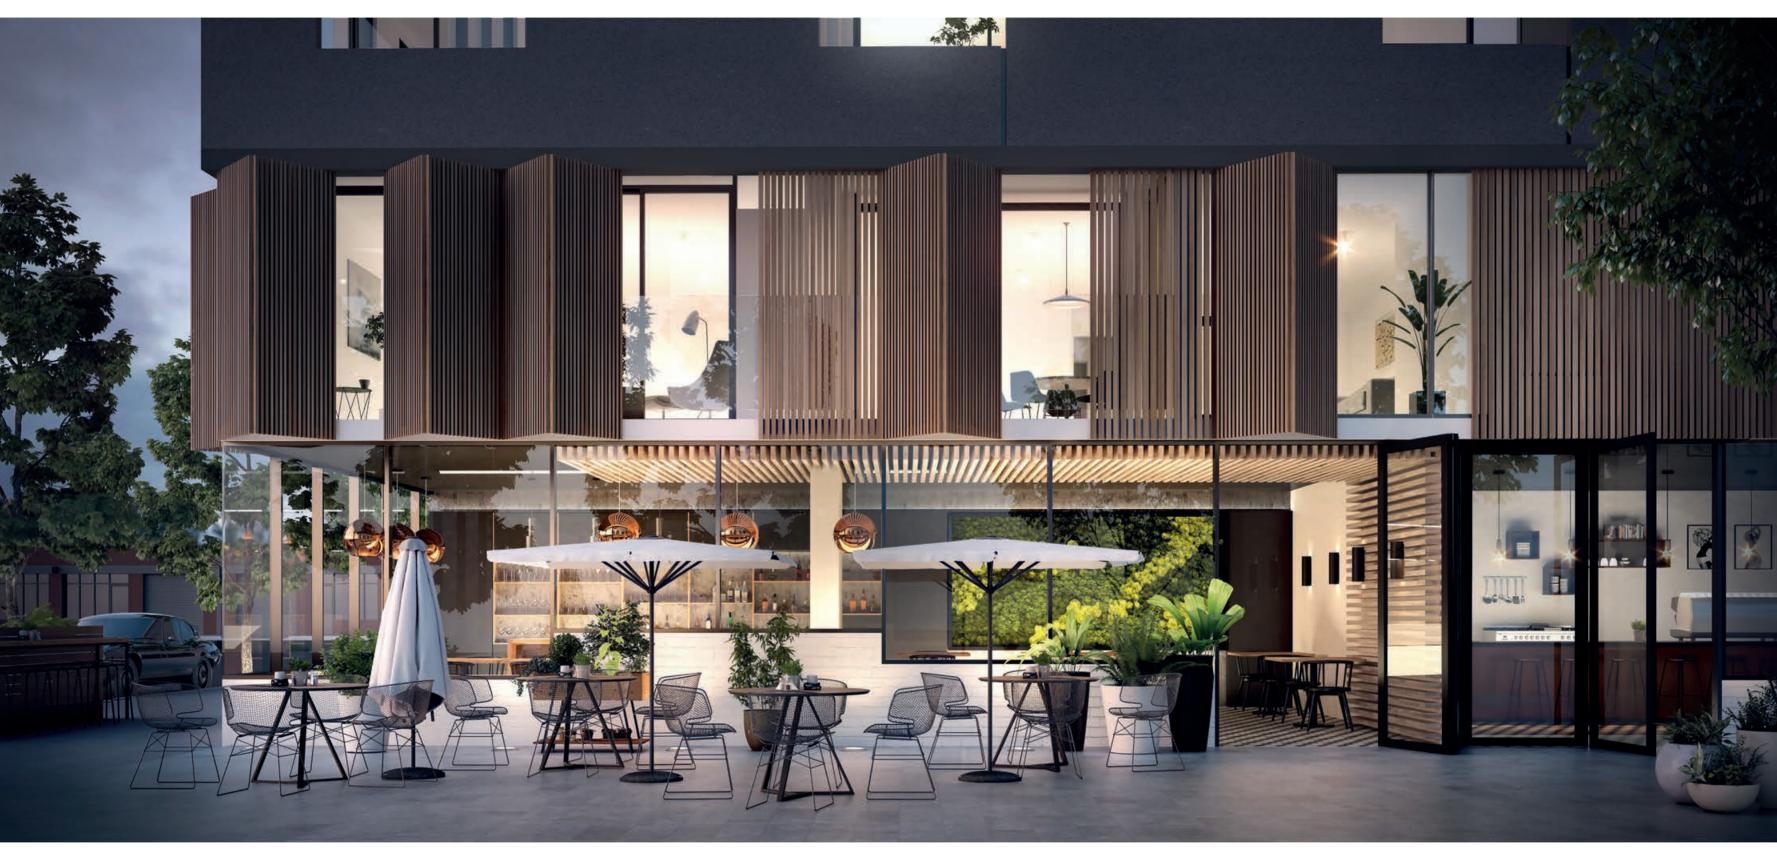

# THE ARCHITECTURE

Designed by award-winning CHT Architects, Embassy presents a contemporary and truly original architectural statement in a landmark location in the heart of Richmond.

Gaze out to extraordinary views of the Melbourne skyline, or across the verdant loops of the Yarra from Embassy's stunning location at a unique intersection of three rich and diverse realms – the vibrant retail hub of Victoria Gardens, the leafy tranquility of the river, and the established residential prestige of east and south.

Step inside an exceptional building that takes urban residential design to a whole new level, with fully landscaped public grounds at street level, pedestrian footbridge, and over 830 square metres of exclusive social spaces.

Composed of tactile, organic textures of stone and timber at street level, and a facade of clean, lightweight metals ribboned through with brass elements connecting each floor, Embassy aims skyward with an aesthetic of understated elegance.

Indicative view — Artist Impression

ARCHITECTURE PAGE No. 31

With Embassy's own cafe offering sensational coffee and a delicious selection of breakfasts and snacks, you can start your day in relaxed comfort without even leaving home. Settle into a friendly local

vibe, take your favourite spot and chat with the neighbours. Or, grab a takeaway, slip down to the leafy banks of the Yarra and discover a blissful natural sanctuary just moments away.

Cafe — Artist Impression PAGE No. 35