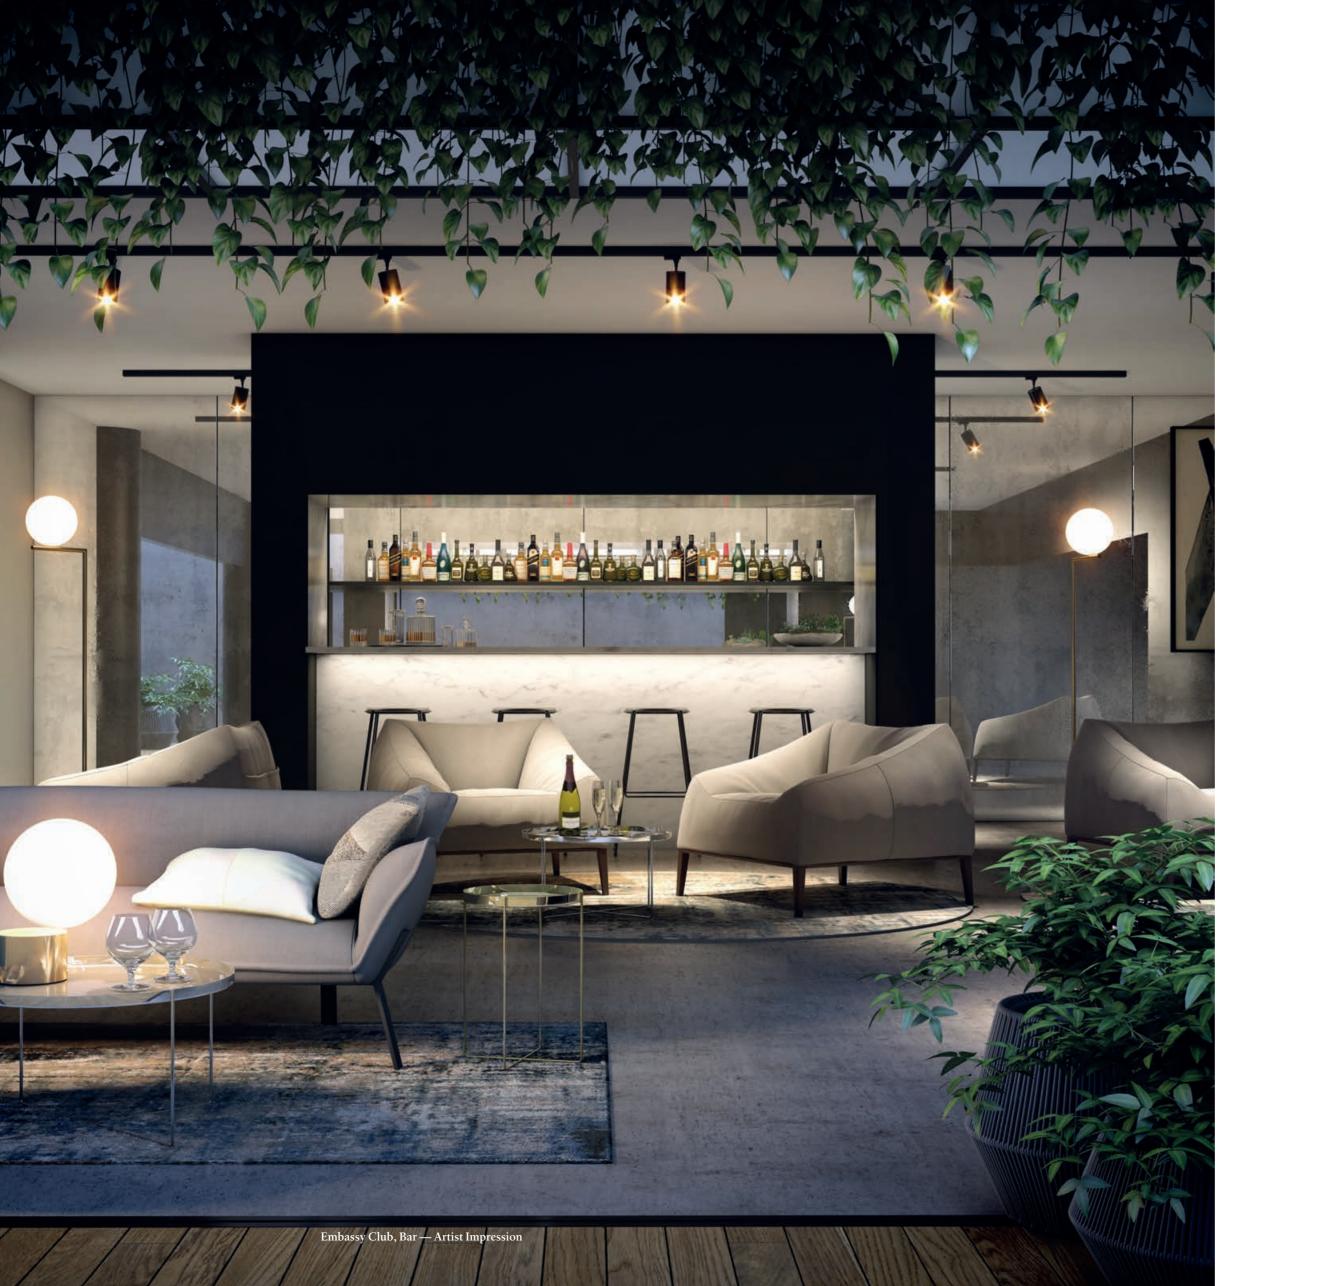

# EMBASSY CLUB

Expand your everyday living experience beyond your apartment with the Embassy Club's extraordinary suite of private rooms and luxury resident facilities, all opening onto a magnificent 1st floor 30 metre long deck overlooking sensational views of the Yarra River.

Book a celebratory dinner party in the private dining room and chef's kitchen. Invite friends for a drink in Embassy's own boutique bar. Take your laptop to the sumptuous comfort of the residents' lounge, or schedule a meeting at the boardroom table in the superbly appointed business centre, fully serviced with wi-fi.

Enjoy exclusive access to a very special club.