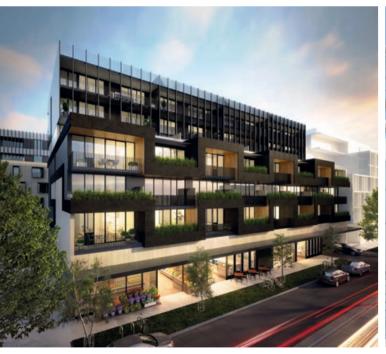

# THE ARCHITECTURE

Designed by award-winning CHT Architects, Embassy presents a contemporary and truly original architectural statement in a landmark location in the heart of Richmond.

Gaze out to extraordinary views of the Melbourne skyline, or across the verdant loops of the Yarra from Embassy's stunning location at a unique intersection of three rich and diverse realms – the vibrant retail hub of Victoria Gardens, the leafy tranquility of the river, and the established residential prestige of east and south.

Step inside an exceptional building that takes urban residential design to a whole new level, with fully landscaped public grounds at street level, pedestrian footbridge, and over 830 square metres of exclusive social spaces.

Composed of tactile, organic textures of stone and timber at street level, and a facade of clean, lightweight metals ribboned through with brass elements connecting each floor, Embassy aims skyward with an aesthetic of understated elegance.

Indicative view — Artist Impression

ARCHITECTURE PAGE No. 31

With Embassy's own cafe offering sensational coffee and a delicious selection of breakfasts and snacks, you can start your day in relaxed comfort without even leaving home. Settle into a friendly local