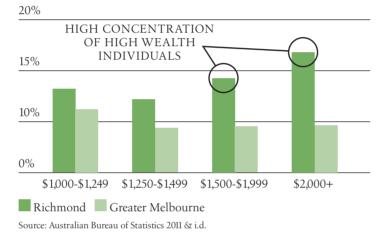

#### WEEKLY INDIVIDUAL INCOME

The local population has a considerably higher income than greater Melbourne, suggesting greater rental affordability.

RICHMOND ANNUAL CAPITAL GROWTH