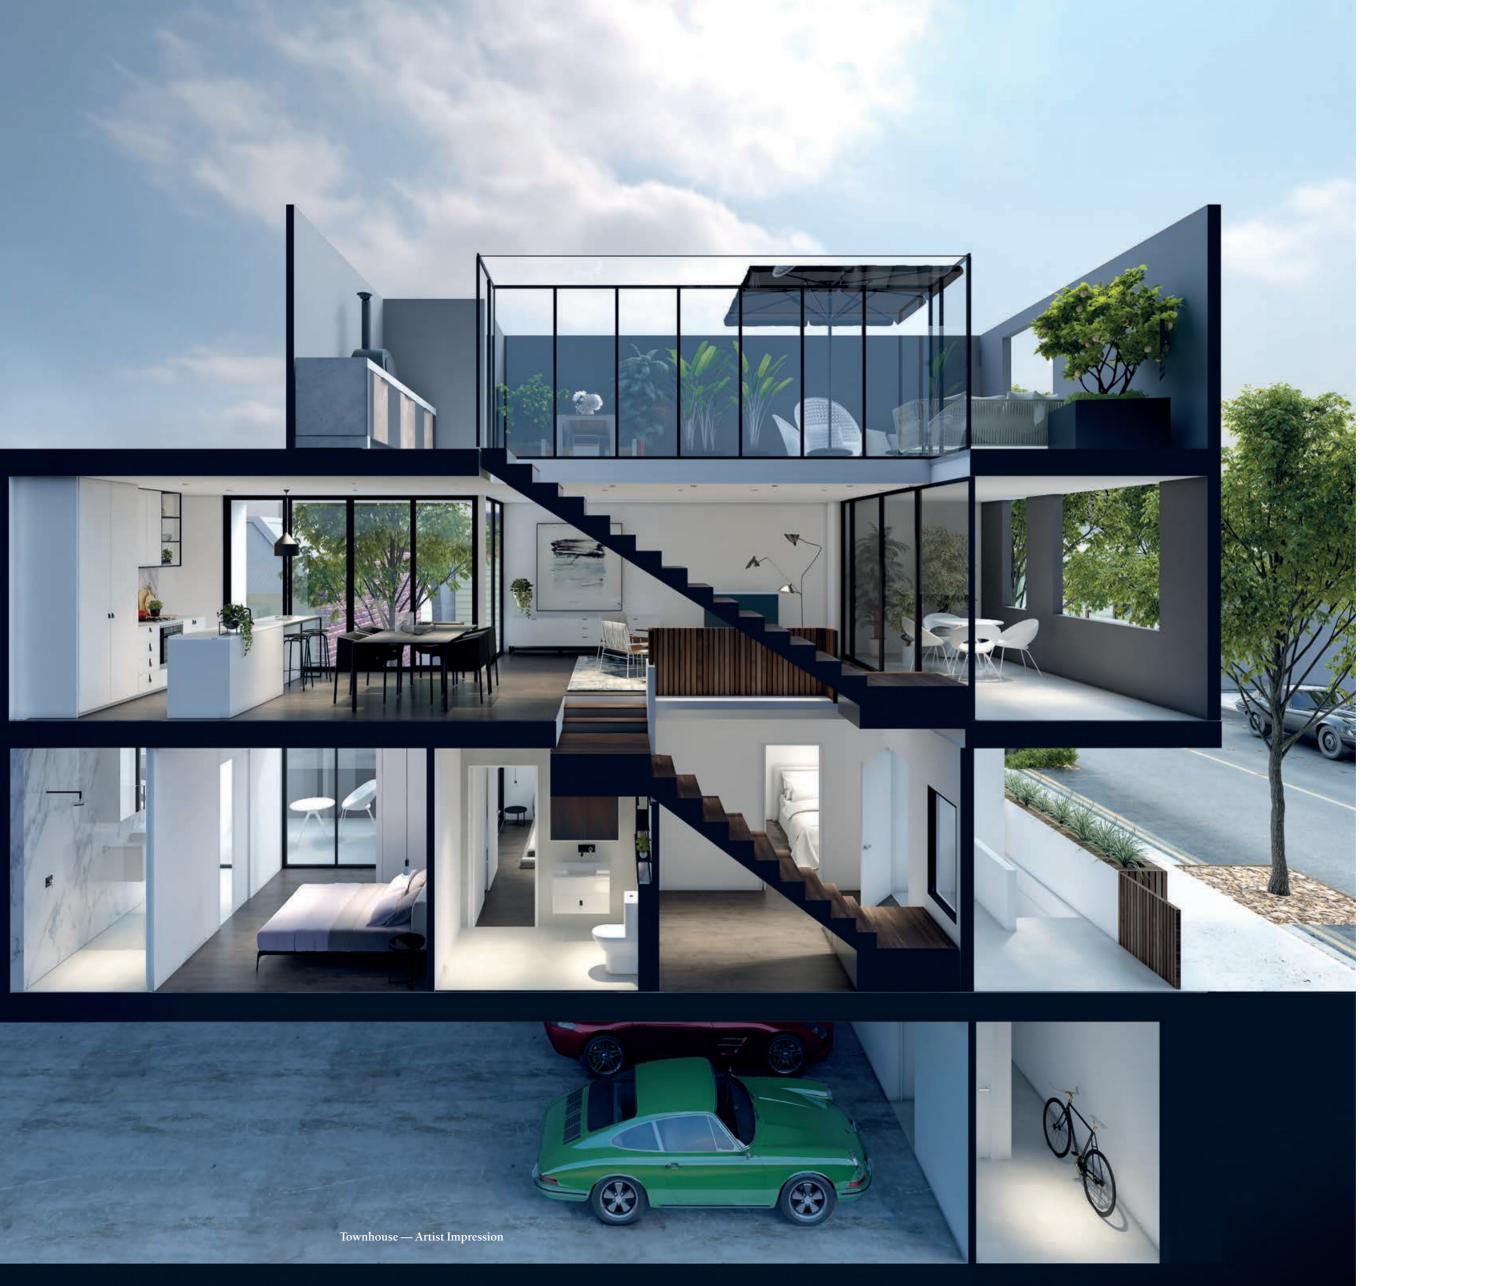

# THE RESIDENCES

Conceived by interior design specialists at CHT Architects, Embassy's outstanding quality is evident in a magnificent collection of stylish one, two and three bedroom apartment spaces, meticulously constructed and elegantly finished.

Enjoy astonishing views as you relax in temperature-controlled comfort. Offering plenty of room from spacious open-plan designs, Embassy's stunning residences are filled with a profusion of natural light from spectacular floor-to-ceiling windows.

Discover a host of exceptional design details. Kitchens feature high quality fixtures and fittings, luxury European appliances and stone bench tops. Sophisticated colour schemes dovetail beautifully with natural materials like engineered timber floorboards.

One bedroom residence — Artist Impression

RESIDENCES PAGE No. 75

Bedroom — Artist Impression PAGE No. 81

Bathroom — Artist Impression PAGE No. 83