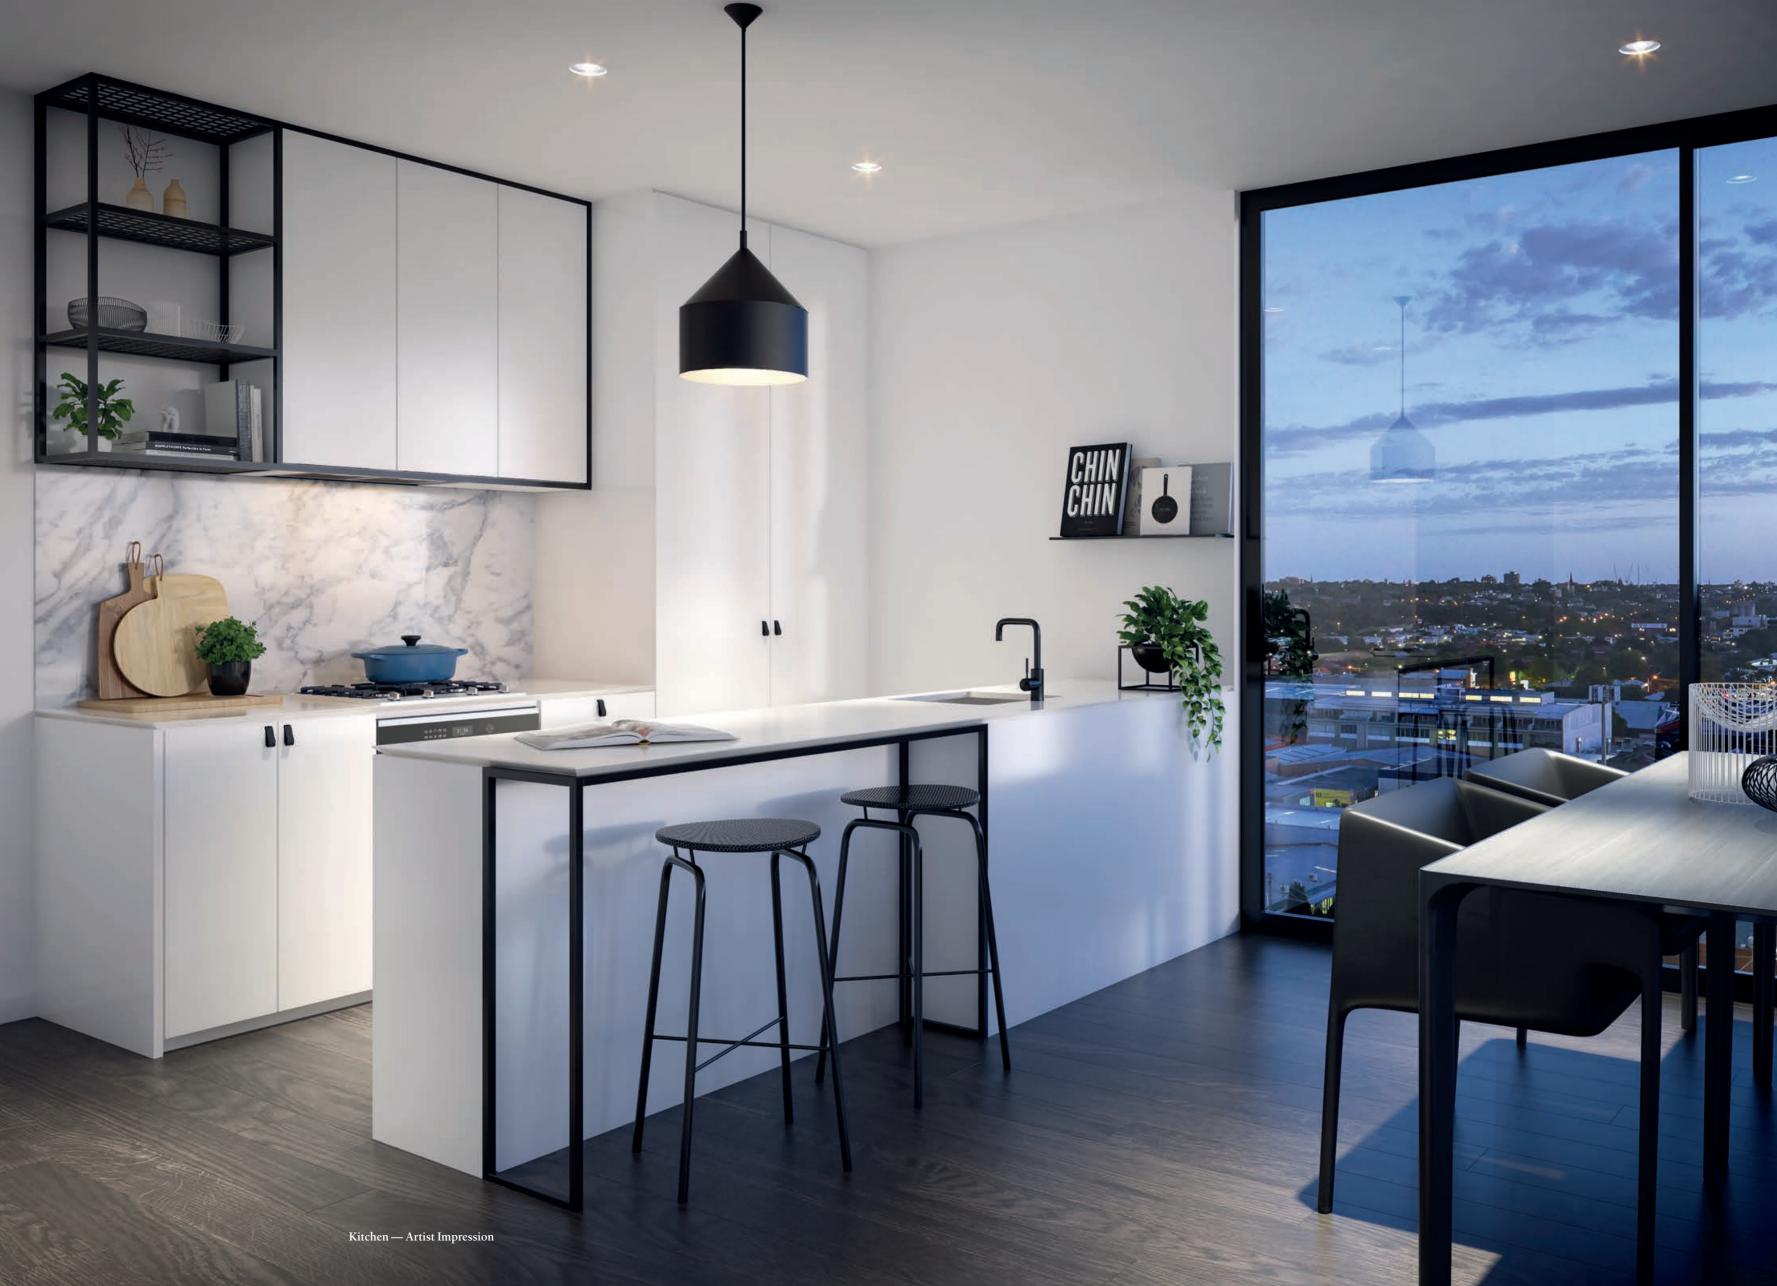

Discover a host of exceptional design details. Kitchens feature high quality fixtures and fittings, luxury European appliances and stone bench tops. Sophisticated colour schemes dovetail beautifully with natural materials like engineered timber floorboards.

One bedroom residence — Artist Impression

RESIDENCES PAGE No. 75

Bedroom — Artist Impression PAGE No. 81

Bathroom — Artist Impression PAGE No. 83