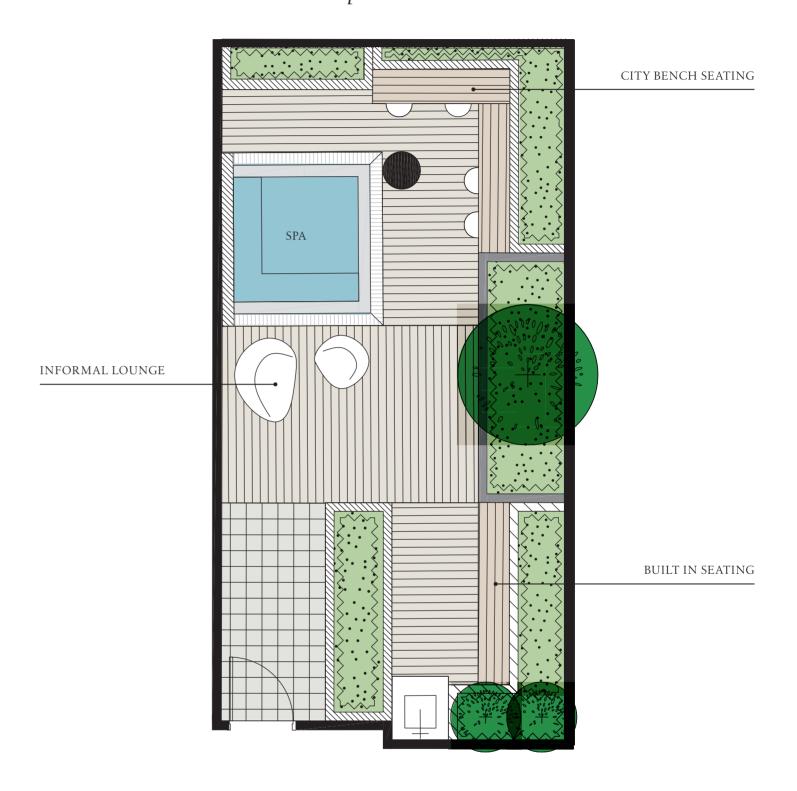

# Spa Garden

Is there anything better than lowering yourself into the steaming waters of a spa at the end of a long day? Especially when it sits high on the 6th floor, looking out to sensational views of the Melbourne skyline, and is surrounded by the lush planting, comfortable seating and cosy lounge of Embassy's superb Spa Garden.