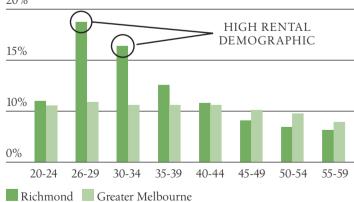

#### AGE GROUP

An extremely high proportion of the Richmond population is aged between 25 and 39 years old. It is residents within this demographic that form the backbone of the market for renting apartments. 20%