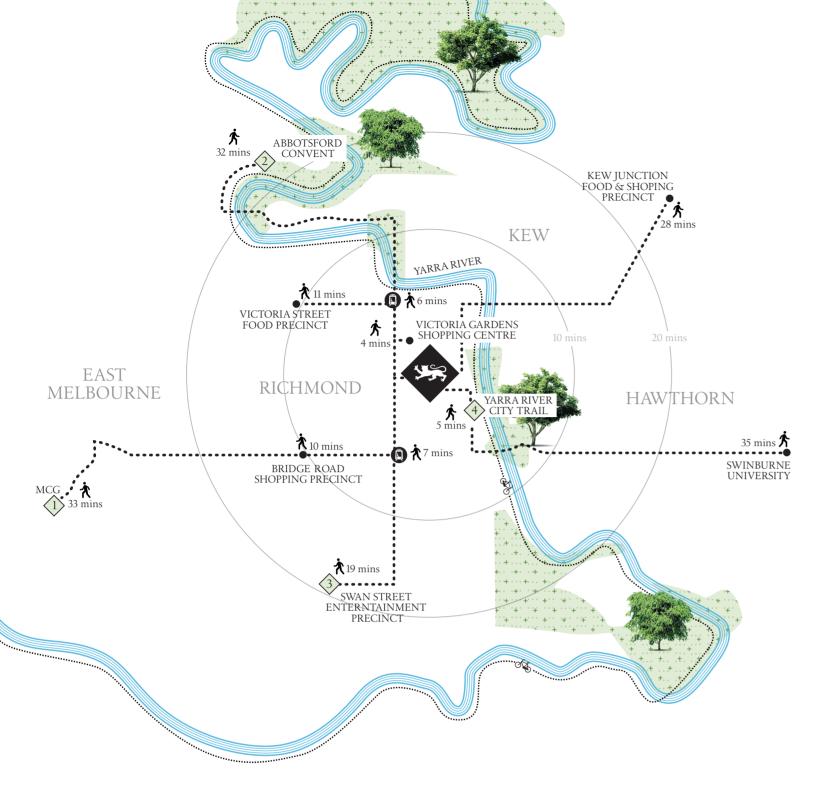

LOCAL KNOWLEDGE

Just moments from Victoria Gardens Shopping Centre, and close to Victoria Street, Bridge Road and Church Street, explore an outstanding array of shopping and entertainment opportunities -

amazing Asian grocers, high end fashion boutiques, as well as Melbourne's best concentration of furniture and homeware retailers, department stores, bookshops, banks, supermarkets, and cinemas.

Right next door, an extraordinary natural corridor connects you to the crème of the city's parks and gardens via the green and sheltered banks of the Yarra River.

TRAVEL BY FOOT

With the 29 km Capital City Trail running alongside the Yarra just 5 minutes from your front door, boating at the Studley Park Boathouse, teeing off at Yarra Bend Golf Course, or visiting the farmers markets at the Collingwood Children's Farm and Abbotsford Convent are just the beginning of an incredible range of local attractions

within easy walking distance. Cycle traffic-free all the way to Docklands via the Royal Botanic Gardens and Southbank. On the way, check out galleries, cafes, picnic and barbecue facilities, historic mansions and beautiful scenery. Richmond's legendary array of historic pubs and cool bars are at your disposal, as well

as amazing restaurants – from Victoria Street's Vietnamese treasures to the latest hot spots in Bridge Road. Take in the next big match at the mighty MCG. Pop around the corner to Ikea, or slip into the Hoyts Cinema complex, including La Premiere and Director's Suite. It's all right on your doorstep.