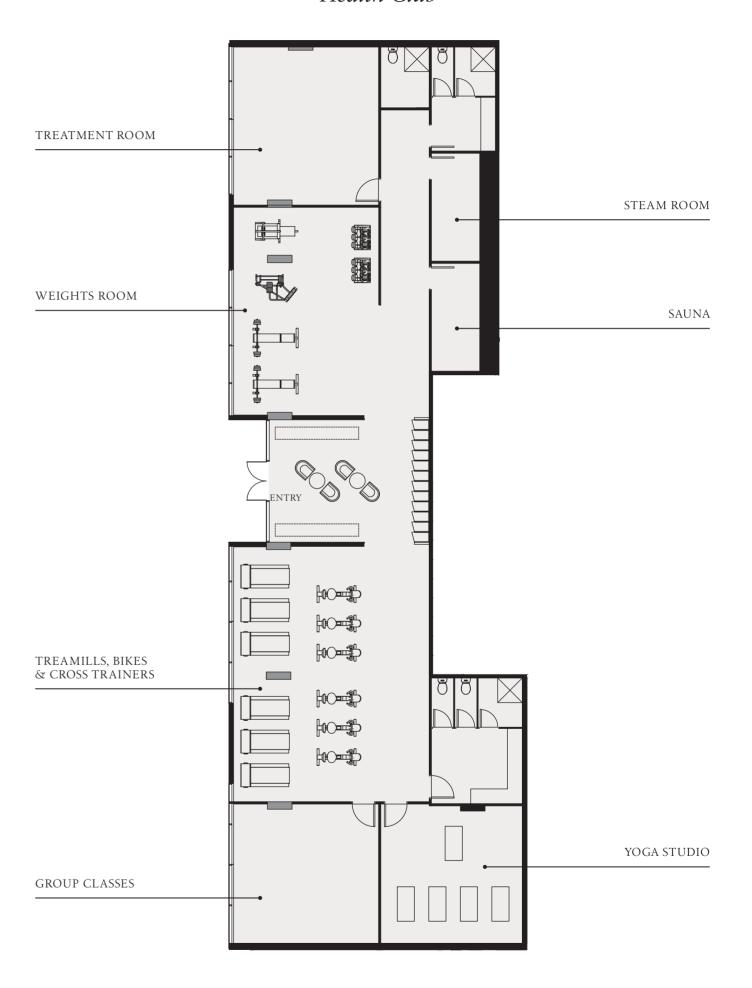

# HEALTH CLUB

Design a complete fitness and well-being program that you can maintain with complete convenience. Whether you're kicking in the endorphins or starting the day with some gentle exercise, you can plan your fitness regime around the stunning facilities of your very own Health Club.

Look out to sensational views as you take on the gym, fully equipped for cardio workouts, weights, and stretching, or knock off a few kilometres on the spin cycles or treadmills. Book yourself in for group classes, a yoga session, or just enjoy the purifying health benefits of Embassy's sauna and steam rooms.

With excellent facilities close at hand, staying in shape is a simple and convenient part of your day.