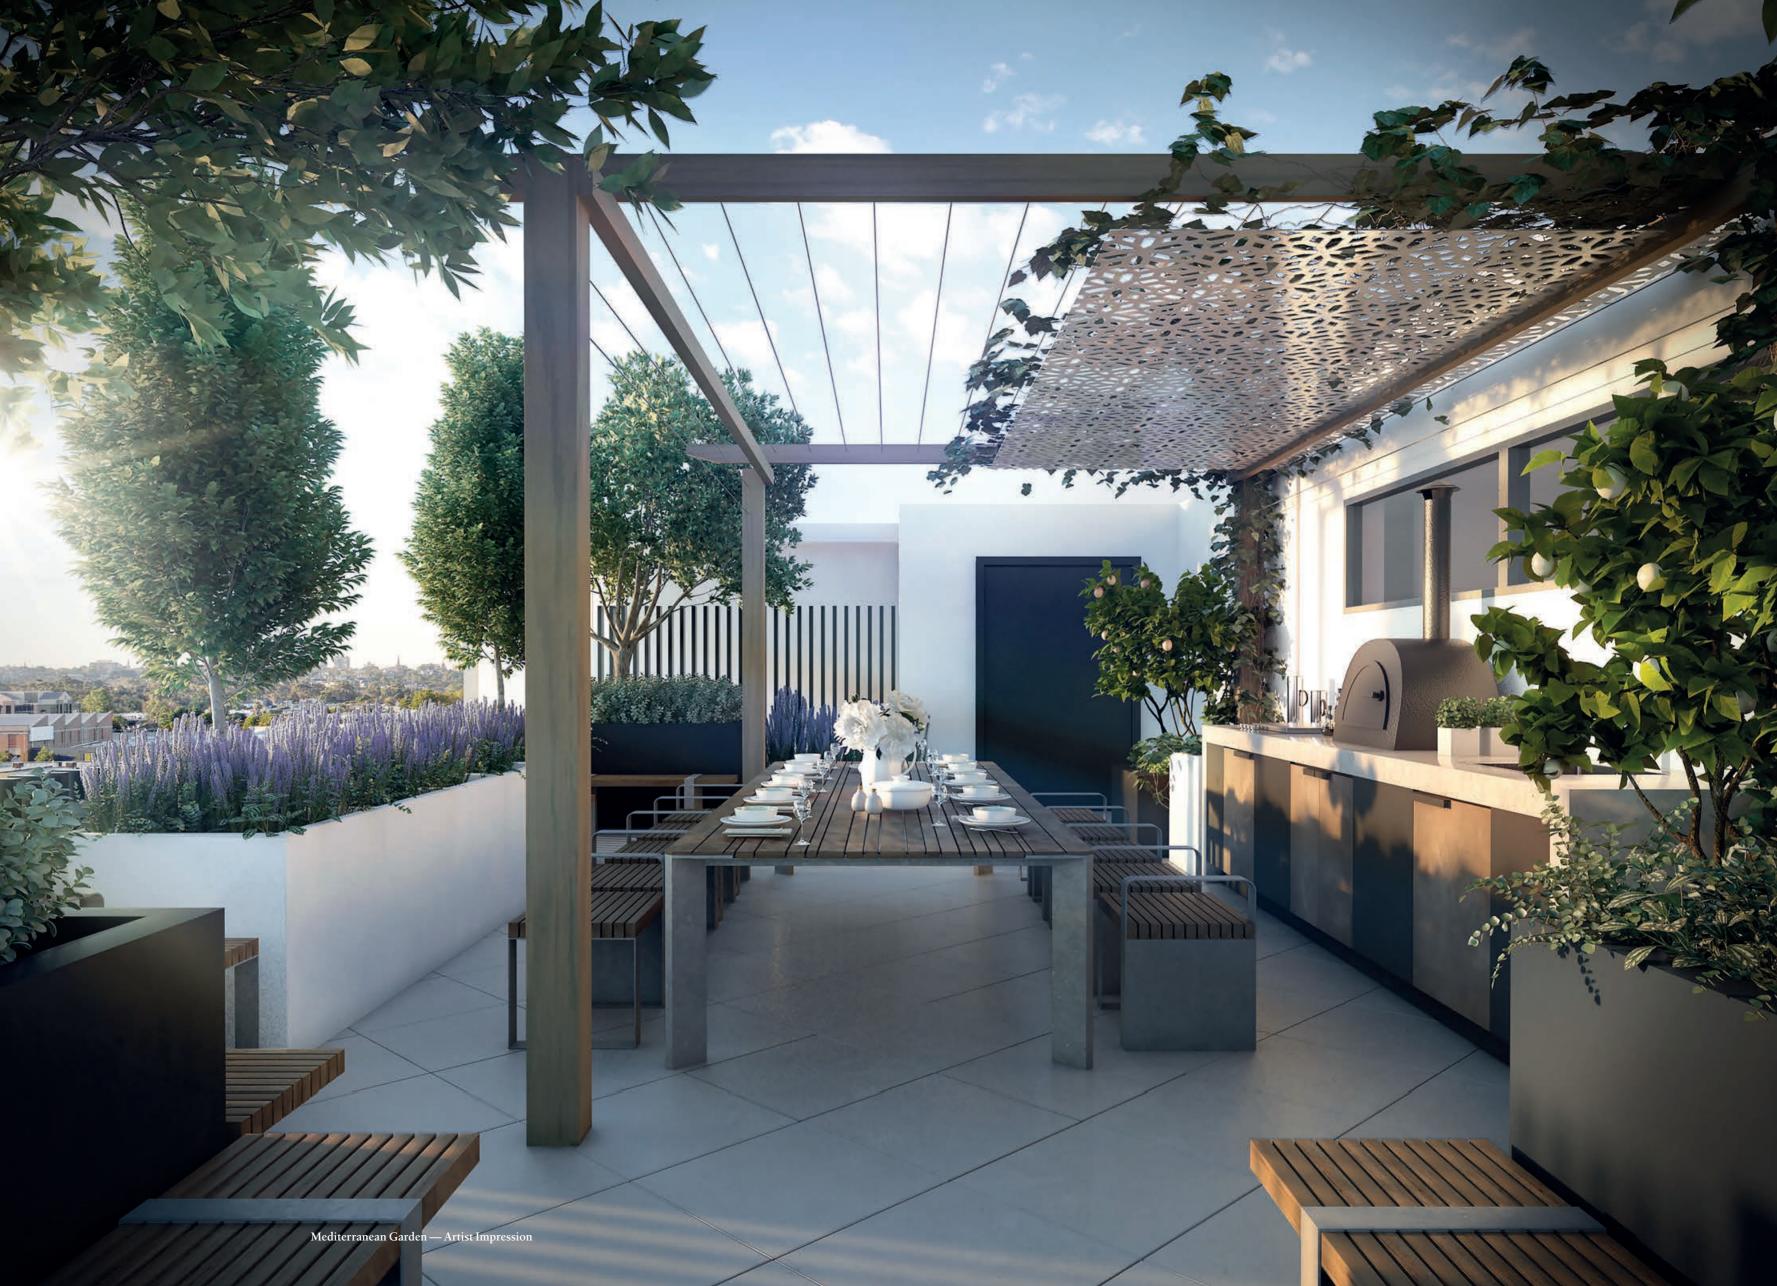

# Mediterranean Garden

Embassy's outdoor garden spaces extend your everyday living choices to take full advantage of bright, balmy days and mild nights. Winter and summer, they invite

you to enjoy fresh air and the company of friends, family and neighbours. Retreat to the simplicity and symmetry of the Mediterranean Garden with its contrast

of bright colours and the rich earthy shades of terracotta and sandstone. Sit beneath the trees, lay out your favourite toppings, and enjoy pizzas al fresco straight from the oven.