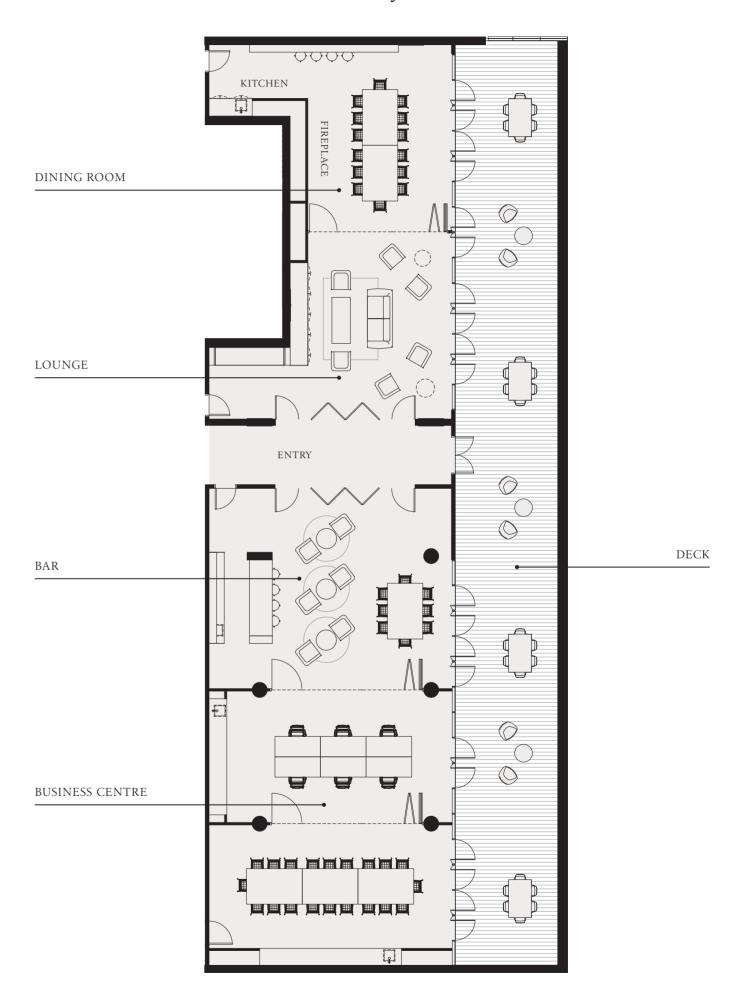

# EMBASSY CLUB

Expand your everyday living experience beyond your apartment with the Embassy Club's extraordinary suite of private rooms and luxury resident facilities, all opening onto a magnificent 1st floor 30 metre long deck overlooking sensational views of the Yarra River.

Book a celebratory dinner party in the private dining room and chef's kitchen. Invite friends for a drink in Embassy's own boutique bar. Take your laptop to the sumptuous comfort of the residents' lounge, or schedule a meeting at the boardroom table in the superbly appointed business centre, fully serviced with wi-fi.

Enjoy exclusive access to a very special club.

# Embassy Club

EXCLUSIVE SPACES PAGE No. 47