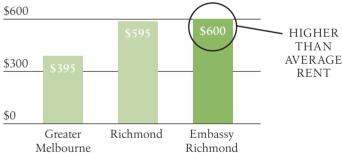

#### RENTAL YIELDS ONE OF MELBOURNE'S BEST PERFORMING SUBURBS

Richmond is one of Melbourne's best performing suburbs from a rental perspective achieving an average rental yield for units of 4.48%. With an excellent range of residents amenity and a high quality finish at Embassy Richmond, apartments within the project are expected to generate strong returns.

RICHMOND APARTMENT MEDIAN RENTAL YIELD

RICHMOND HOUSE MEDIAN RENTAL YIELD

Source: realestateinvestar.com.au