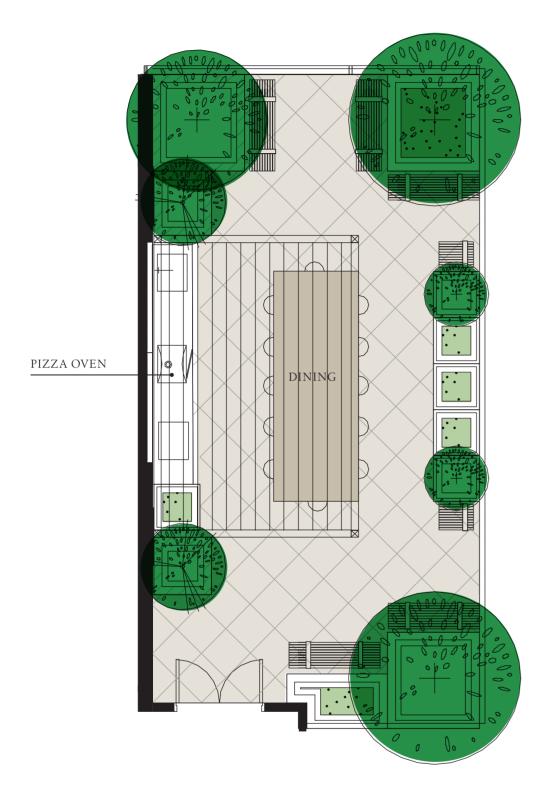

# Mediterranean Garden

Embassy's outdoor garden spaces extend your everyday living choices to take full advantage of bright, balmy days and mild nights. Winter and summer, they invite

you to enjoy fresh air and the company of friends, family and neighbours. Retreat to the simplicity and symmetry of the Mediterranean Garden with its contrast

of bright colours and the rich earthy shades of terracotta and sandstone. Sit beneath the trees, lay out your favourite toppings, and enjoy pizzas al fresco straight from the oven.