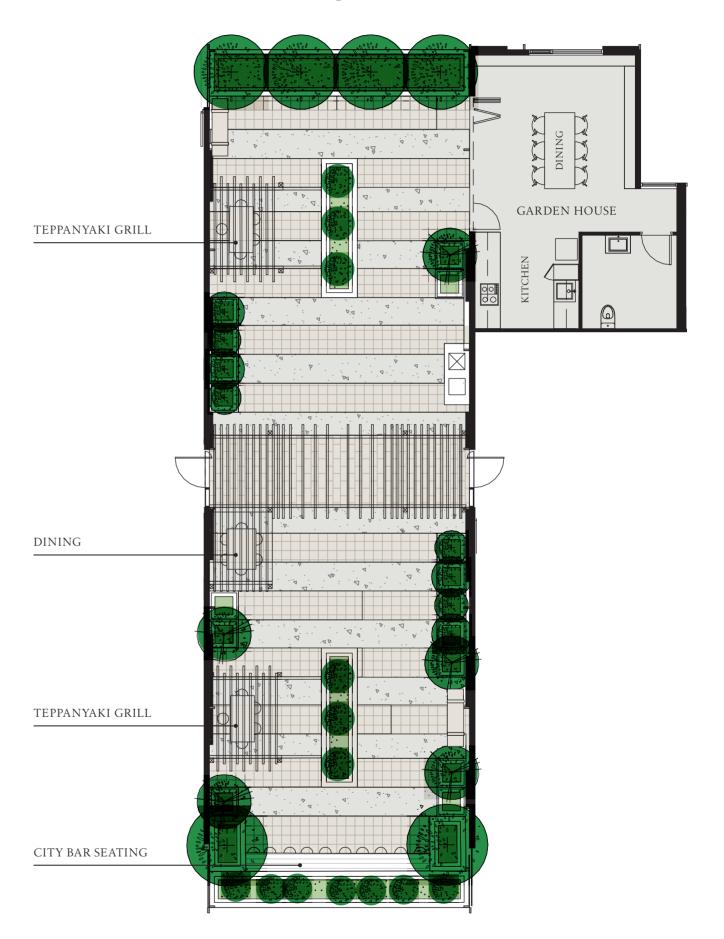

# Japanese Garden

Immerse yourself in an atmosphere of serene, exquisite beauty. Embassy's delightful Japanese Garden on Level 7 surrounds you with the blissful harmony of soft plantings and natural timber and stone features.

Take an evening drink out to the bar seating

and watch the twinkling lights of a breathtaking city view. Prepare a delicious lunch on one of two Teppanyaki grills, dine out under the pergolas, or book the amazing 'Garden House' and treat your guests to dinner in simply stunning surroundings.

Japanese Garden — Artist Impression PAGE No. 51