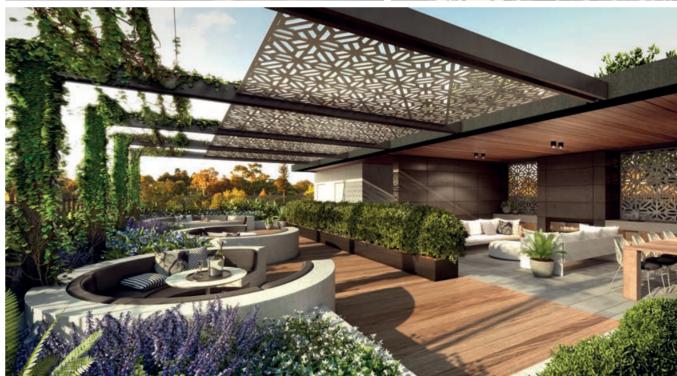

# SKY GARDENS

Gardens play an important part in our well-being, providing a tranquil retreat or momentary escape from the demands of the everyday. The beauty of green spaces lifts spirits, releases us from stress, and brings balance back into our lives.

Designed to suit any mood, Embassy's sky gardens invite you to experience inspiring outdoor spaces, each gorgeously landscaped and richly planted to create havens of colour, ambience and beautiful fragrances that will enhance your day – whether you are gathering for pre-dinner drinks or seeking out a quiet corner to enjoy your favourite book.

# Mediterranean Garden

Embassy's outdoor garden spaces extend your everyday living choices to take full advantage of bright, balmy days and mild nights. Winter and summer, they invite

you to enjoy fresh air and the company of friends, family and neighbours. Retreat to the simplicity and symmetry of the Mediterranean Garden with its contrast

of bright colours and the rich earthy shades of terracotta and sandstone. Sit beneath the trees, lay out your favourite toppings, and enjoy pizzas al fresco straight from the oven.