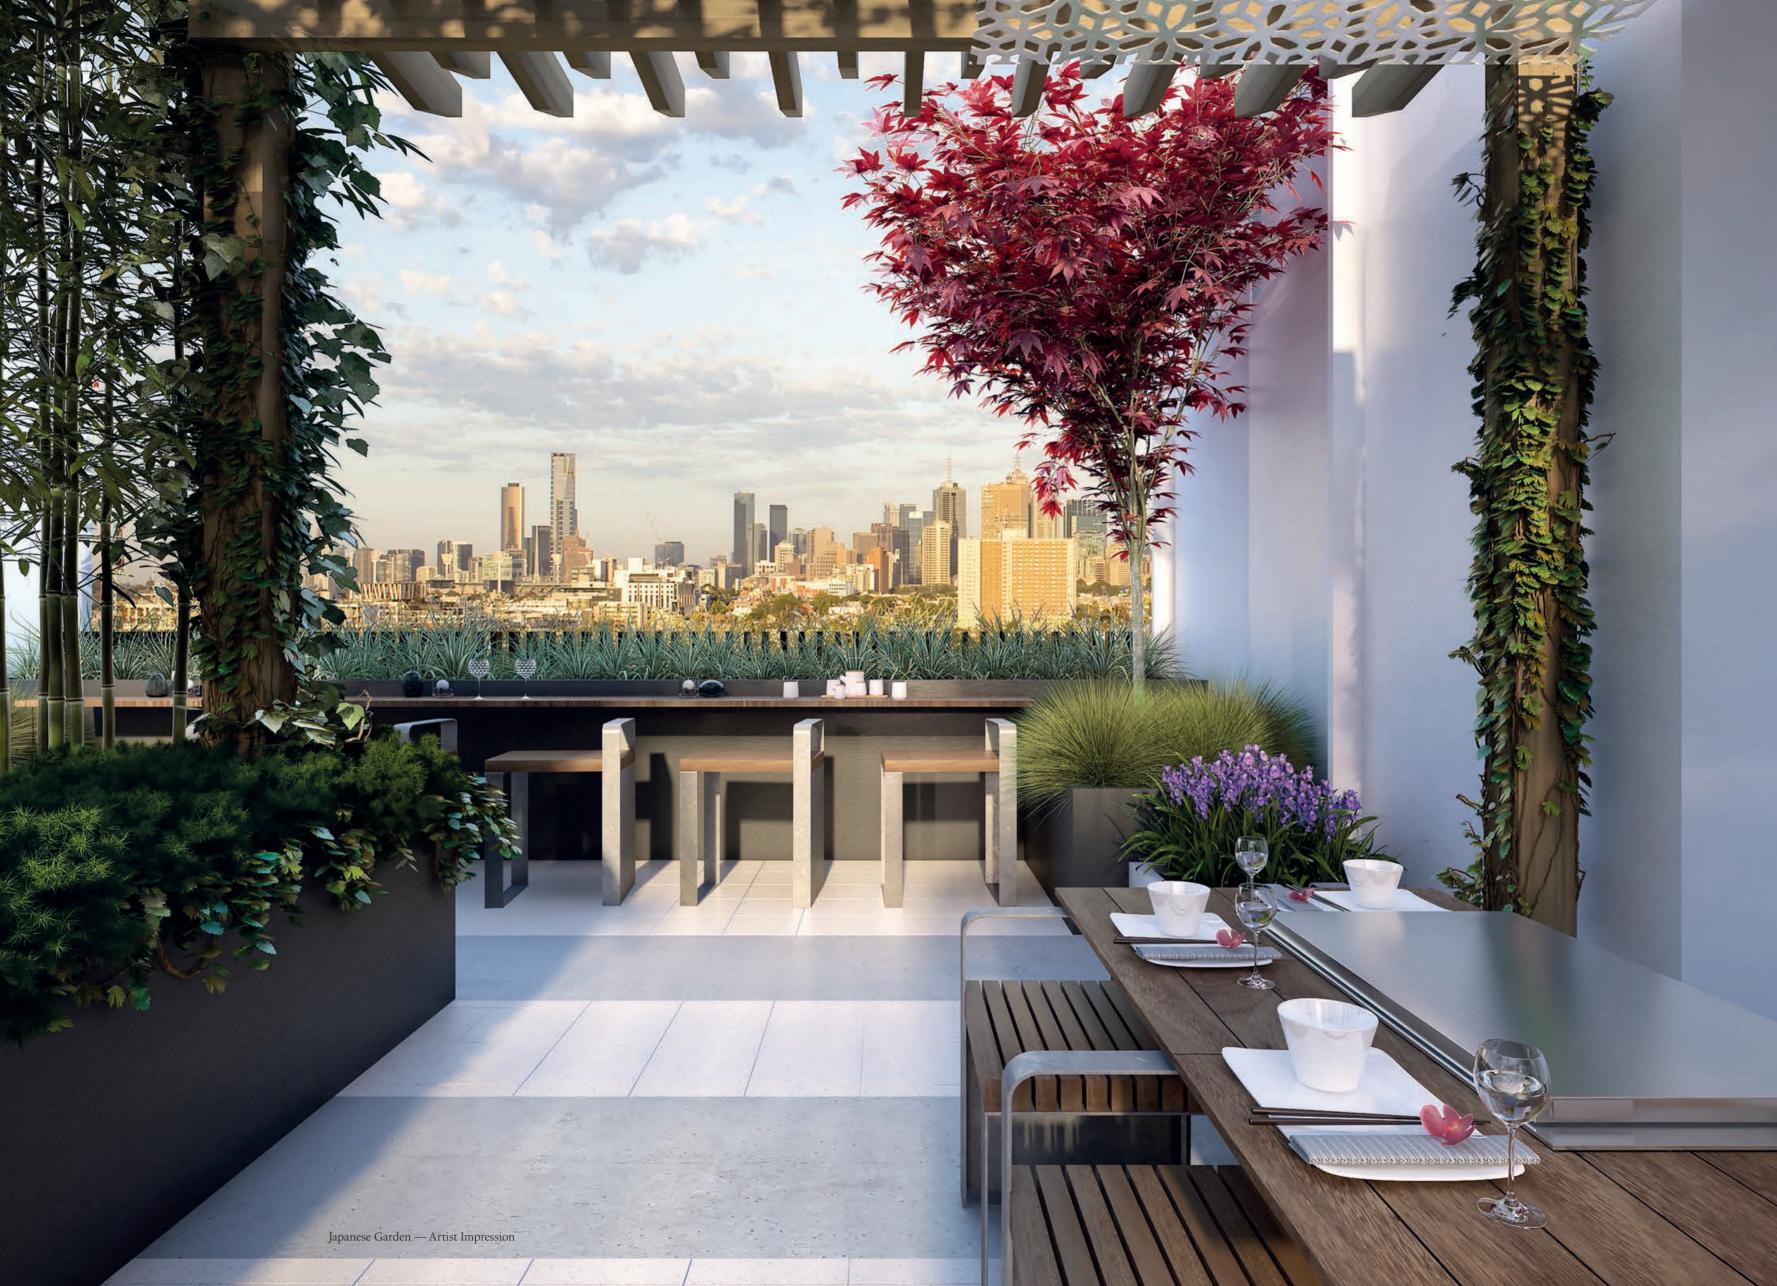

# Japanese Garden

Immerse yourself in an atmosphere of serene, exquisite beauty. Embassy's delightful Japanese Garden on Level 7 surrounds you with the blissful harmony of soft plantings and natural timber and stone features.

Take an evening drink out to the bar seating

and watch the twinkling lights of a breathtaking city view. Prepare a delicious lunch on one of two Teppanyaki grills, dine out under the pergolas, or book the amazing 'Garden House' and treat your guests to dinner in simply stunning surroundings.

Japanese Garden — Artist Impression PAGE No. 51